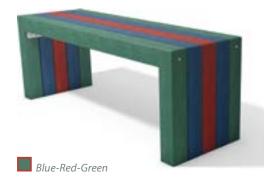

#### **TECHNICAL DATA**

| Width: 150 cm  |                                      |                       |             |
|----------------|--------------------------------------|-----------------------|-------------|
| Colour         | Dimensions<br>W x D x H (approx. cm) | Weight<br>(approx.kg) | Order No    |
| Grey-Blue      | 150 x 47 x 57                        | 102.0                 | TK 2 GB 150 |
| Blue-Red-Green | 150 x 47 x 57                        | 102.0                 | TK 2 TC 150 |