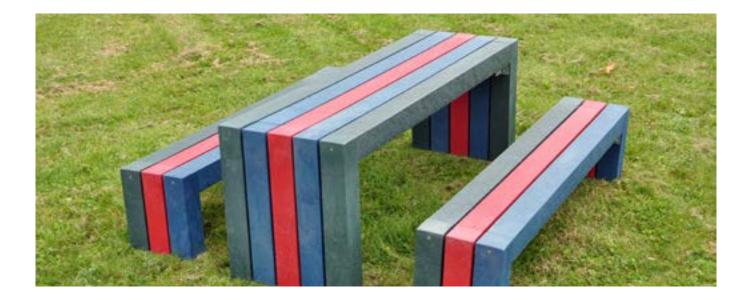

# hanit<sup>®</sup> CALERO CHILDREN'S TABLE

# So colourful!

Make it a matching set with the Calero children's table. It's even more eye-catching than the bench because it has two additional coloured planks. As well as being colourful, it is as robust and durable as all of our other hanit<sup>®</sup> products. Last but not least, safety is given top priority and just like the bench, the edges have been rounded.

# Surface: Structured, grained

**Dimensions (W x D x H):** 150 x 47 x 57 cm

#### **TECHNICAL DATA**

| Width: 150 cm  |                                      |                       |             |
|----------------|--------------------------------------|-----------------------|-------------|
| Colour         | Dimensions<br>W x D x H (approx. cm) | Weight<br>(approx.kg) | Order No    |
| Grey-Blue      | 150 x 47 x 57                        | 102.0                 | TK 2 GB 150 |
| Blue-Red-Green | 150 x 47 x 57                        | 102.0                 | TK 2 TC 150 |