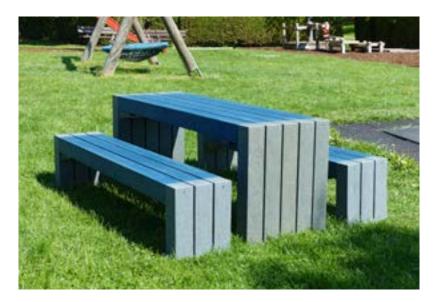

# So colourful!

Make it a matching set with the Calero children's table. It's even more eye-catching than the bench because it has two additional coloured planks. As well as being colourful, it is as robust and durable as all of our other hanit<sup>®</sup> products. Last but not least, safety is given top priority and just like the bench, the edges have been rounded.

# Surface: Structured, grained

**Dimensions (W x D x H):** 150 x 47 x 57 cm

# Table height: 57 cm

Weight:

102 kg