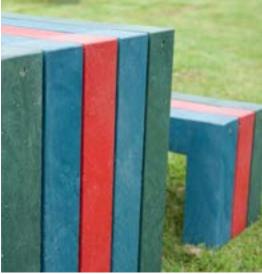

# So colourful!

Make it a matching set with the Calero children's table. It's even more eye-catching than the bench because it has two additional coloured planks. As well as being colourful, it is as robust and durable as all of our other hanit<sup>®</sup> products. Last but not least, safety is given top priority and just like the bench, the edges have been rounded.

#### Slats:

5 square profiles 132 x 9 x 9 cm 3 profiles reinforced