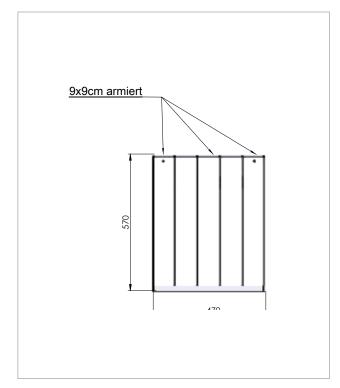

#### Slats:

5 square profiles 132 x 9 x 9 cm 3 profiles reinforced

## **TECHNICAL DRAWING**