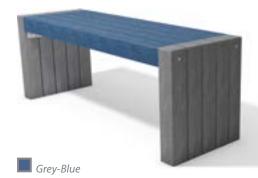

#### **TECHNICAL DATA**

| Width: 150 cm  |                                      |                       |             |
|----------------|--------------------------------------|-----------------------|-------------|
| Colour         | Dimensions<br>W x D x H (approx. cm) | Weight<br>(approx.kg) | Order No    |
| Grey-Blue      | 150 x 47 x 57                        | 102.0                 | TK 2 GB 150 |
| Blue-Red-Green | 150 x 47 x 57                        | 102.0                 | TK 2 TC 150 |