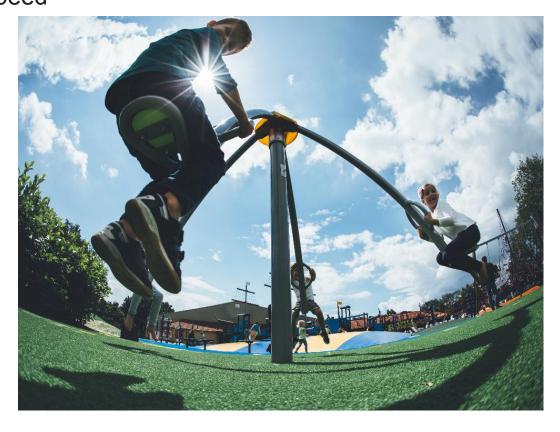

## **X LAPPSET** 137042M Xspeed

A rotating playequipment for four persons, with benches rotating around a pole and moving up and down. The benches are located at a height of 640mm. Whirling around in the equipment offers children a fun way of developing their sense of balance.