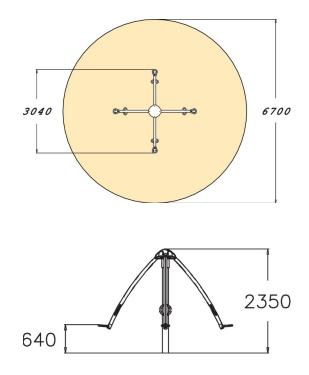

## **X LAPPSET** 137042M Xspeed

A rotating playequipment for four persons, with benches rotating around a pole and moving up and down. The benches are located at a height of 640mm. Whirling around in the equipment offers children a fun way of developing their sense of balance.

| User age                      | 6+                                |
|-------------------------------|-----------------------------------|
| Number of users               | 4                                 |
| Product length, mm            | 3040                              |
| Product width, mm             | 3040                              |
| Product height, mm            | 2350                              |
| Impact area, m <sup>2</sup>   | 35.3                              |
| Falling space, m <sup>2</sup> | 35.3                              |
| Height required, mm           | 2350                              |
| Max. free fall height, mm     | 1000                              |
| Safety info                   | EN 1176-1, 6 TÜV                  |
| Installation time (for 1), H  | 4                                 |
| Foundation options            | Deep mounting<br>Surface mounting |
| Metal colour                  |                                   |
| Colour of walls and HPL       | 6666666                           |