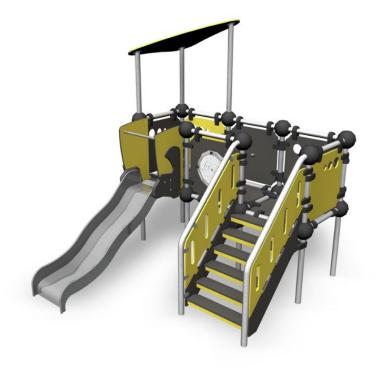

## Calcium

Play panels

Towers

The short slide and the steps next to it encourage kids to slide down again and again. This develops their motor skills and gives them exercise during play. The large, covered platform at 870 mm is a great look-out spot with added play functions in the form of a labyrinth and a roulette on the walls.