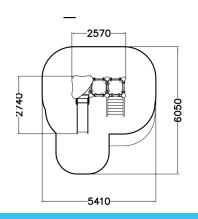

| User age                      | 1+                             |
|-------------------------------|--------------------------------|
| Number of users               | 7                              |
| Product length, mm            | 2570                           |
| Product width, mm             | 2760                           |
| Product height, mm            | 2810                           |
| Impact area, m <sup>2</sup>   | 24.9                           |
| Falling space, m <sup>2</sup> | 26.2                           |
| Height required, mm           | 2810                           |
| Max. free fall height, mm     | 1000                           |
| Safety info                   | EN 1176-1, 3 TÜV               |
| Installation time (for 1), H  | 20                             |
| Foundation options            | Deep mounting Surface mounting |