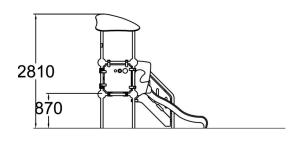

## Calcium

Play panels

Towers

The short slide and the steps next to it encourage kids to slide down again and again. This develops their motor skills and gives them exercise during play. The large, covered platform at 870 mm is a great look-out spot with added play functions in the form of a labyrinth and a roulette on the walls.

| User age                      | 1+                             |
|-------------------------------|--------------------------------|
| Number of users               | 7                              |
| Product length, mm            | 2570                           |
| Product width, mm             | 2760                           |
| Product height, mm            | 2810                           |
| Impact area, m <sup>2</sup>   | 24.9                           |
| Falling space, m <sup>2</sup> | 26.2                           |
| Height required, mm           | 2810                           |
| Max. free fall height, mm     | 1000                           |
| Safety info                   | EN 1176-1, 3 TÜV               |
| Installation time (for 1), H  | 20                             |
| Foundation options            | Deep mounting Surface mounting |