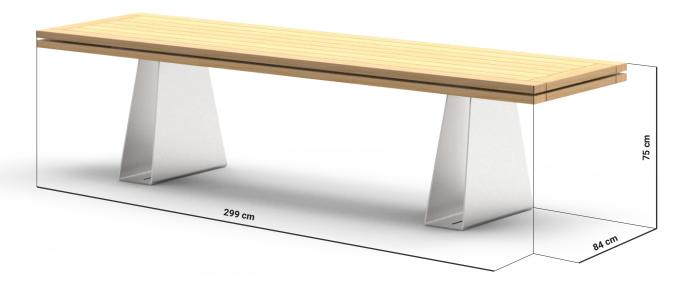

## dimensions:

- depth: 84 cm - height: 75 cm - width: 299 cm

weight: 218 kg

\*weight when using exotic wood

## **DESCRIPTION**

Travetto table is an ideal proposal for the development of petrol stations, restaurants, parking lots. It is a large and massive table, whose table top in the basic version is made of spruce wood while the construction and legs are made of stainless steel. The table is a complement to the travetto bench.