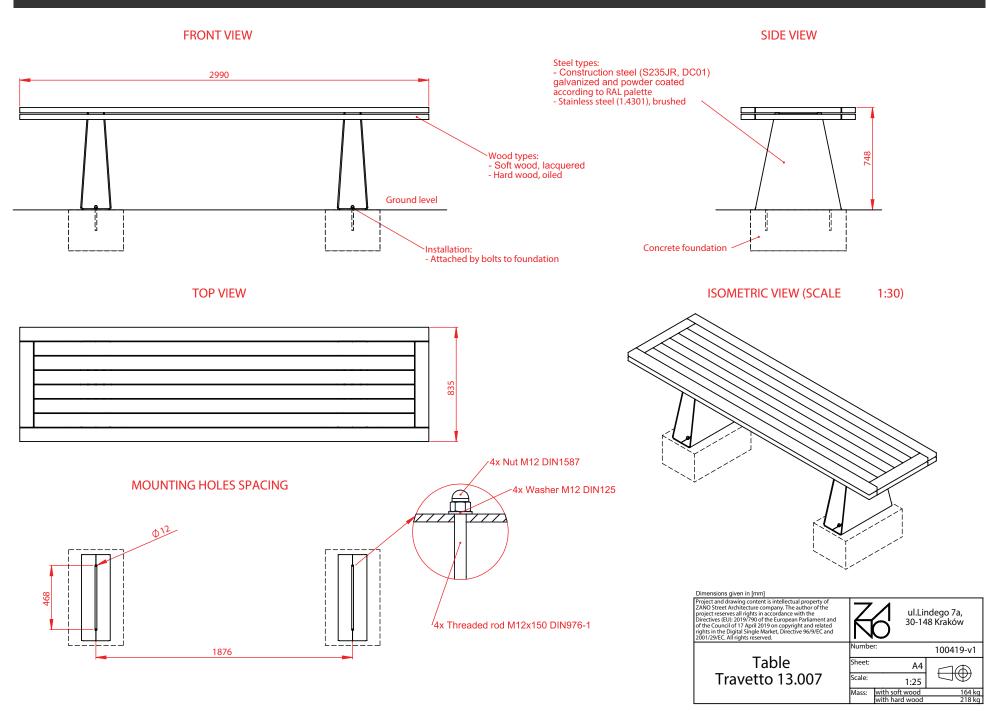

## dimensions:

- depth: 84 cm - height: 75 cm - width: 299 cm

weight: 218 kg

\*weight when using exotic wood

## materials:

- steel: construction or stainless
- wood: domestic coniferous or exotic

## **DESCRIPTION**

Travetto table is an ideal proposal for the development of petrol stations, restaurants, parking lots. It is a large and massive table, whose table top in the basic version is made of spruce wood while the construction and legs are made of stainless steel. The table is a complement to the travetto bench.