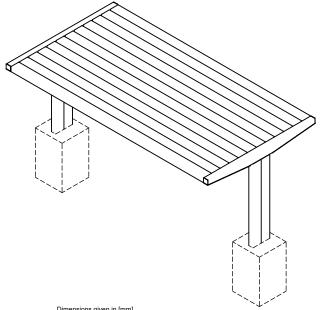

## **ISOMETRIC VIEW (SCALE 1:25)**

Dimensions given in [mm]

Dimensions given in [mm]
Project and drawing content is intellectual property of
ZANO Street Architecture company. The author of the
project reserves all rights in accordance with the
Directives (EU): 2019/790 of the European Parliament and
of the Council of 17 April 2019 on copyright and related
rights in the Digital Single Market, Directive 96/9/EC and
2001/29/EC. All rights reserved.