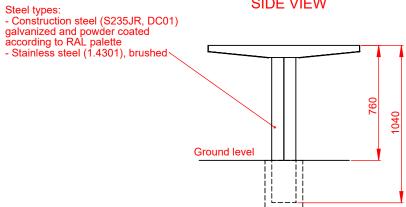

## Installation: - Embedded in concrete Concrete foundation 1885 Wood types: - Soft wood, lacquered - Hard wood, oiled **TOP VIEW**

**FRONT VIEW** 

MOUNTING HOLES SPACING (SCALE 1:20)



## SIDE VIEW



## **ISOMETRIC VIEW (SCALE 1:25)**



Dimensions given in [mm]

Dimensions given in [mm]
Project and drawing content is intellectual property of
ZANO Street Architecture company. The author of the
project reserves all rights in accordance with the
Directives (EU): 2019/790 of the European Parliament and
of the Council of 17 April 2019 on copyright and related
rights in the Digital Single Market, Directive 96/9/EC and
2001/29/EC. All rights reserved.

Number:

ul.Lindego 7a, 30-148 Kraków

Table Amicus 13.033

300919-v1 Sheet: A4 Scale:

1:25 Mass: with soft wood with hard wood