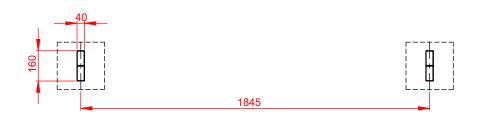

## Installation: - Embedded in concrete Concrete foundation 1885 Wood types: - Soft wood, lacquered - Hard wood, oiled **TOP VIEW**

**FRONT VIEW** 

MOUNTING HOLES SPACING (SCALE 1:20)