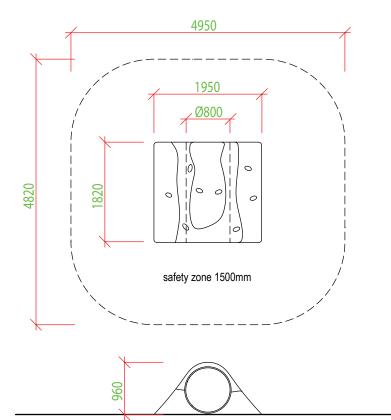

#### RECOMMENDED SAFETY SURFACE

safety rubber surface in the area of 1500mm around the product (according to EN1177)

1820 x 1950mm h=960 mm

Objízdná 1911 765 02 Otrokovice Czech Republic

www.3dprogram.eu info@3dprogram.eu +420 602 500 045 +420 577 700 718