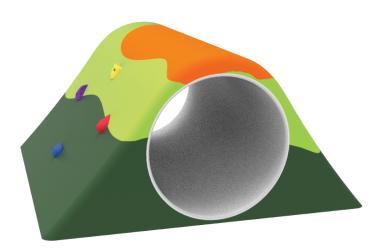

# **FOX BURROW**

## with tube and climbing wall

#### PRODUCT COMPOSITION

SBR+EPDM rubber granules, aliphatic PU binder, PVC tube, PU climbing holds

#### **COLOR COMBINATION**

standard: light green, dark green, ocher (other combination on request)