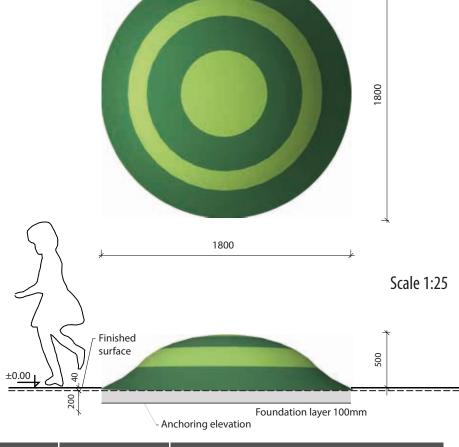

# TECHNICAL DATA SHEET

# HILL

### PRODUCT COMPOSITION

Rubber granules, PUR binder, lightweight concrete

### **COLOUR COMBINATION**

Full colour range available on request

# **COLOUR STABILITY**

Maximum of 3 on the grey scale



#### **SAFETY SURFACE**

No safety area required (according to EN1177)

#### **PRODUCT SAFETY**

Certified according to EN1176

#### **INSTALLATION**

The product is installed onto a concrete foundation

# **PACKAGING**

Wrapped in plastic and delivered on a pallet 2000 x 2000mm

# **STORAGE**

In original packaging on a pallet in temperatures between –  $40^{\circ}$  C and  $50^{\circ}$  C















#### Head Office -

Playtop Licensing Ltd, Jessop Way, Newark, Nottinghamshire, NG24 2ER, England.

**Tel:** +44(0)1636 642461 **Fax:** +44(0)1636 642477 **Email:** info@playtop.com

#### Scandinavia -

Playtop Licensing Ltd, Sverigesgade 16, 4 5000 Odense C, Denmark.

**Tel:** +45 66 11 42 82 **Email:** contact@playtop.com