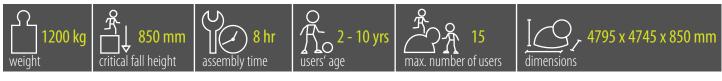

#### **RECOMMENDED SAFETY SURFACE**

safety rubber surface in the area of 1500mm around the product (according to EN1177)

#### **PRODUCT SAFETY**

certified according to EN1176 complies with ASTM F1487 and CAN/CSA Z614