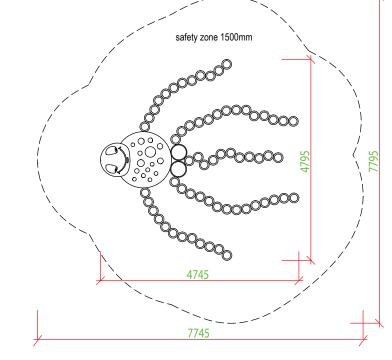

#### **RECOMMENDED SAFETY SURFACE**

safety rubber surface in the area of 1500mm around the product (according to EN1177)