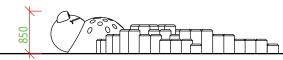

#### **RECOMMENDED SAFETY SURFACE**

safety rubber surface in the area of 1500mm around the product (according to EN1177)