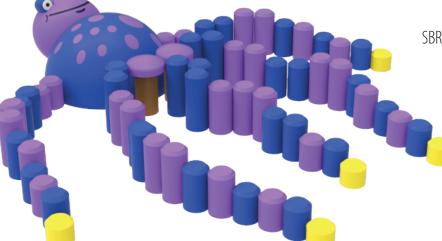

# OCTOPUS

#### **COLOR COMBINATION**

standard: brown / purple / blue/ yellow (other combination on request)