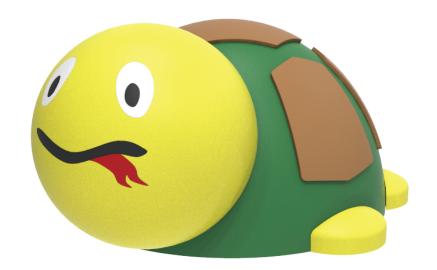

# **TURTLE**

#### **COLOR COMBINATION**

standard: signal green / brown / yellow / black (other combination on request)