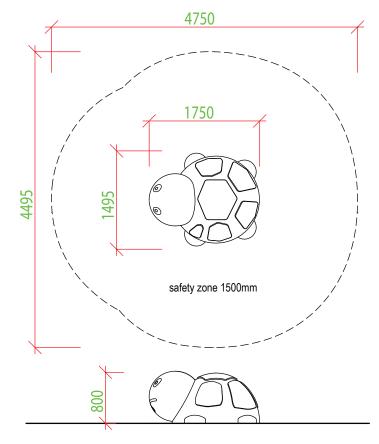

#### RECOMMENDED SAFETY SURFACE

safety rubber surface in the area of 1500mm around the product (according to EN1177)