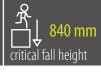

# **RECOMMENDED SAFETY SURFACE**

safety rubber surface in the area of 1500mm around the product (according to EN1177)