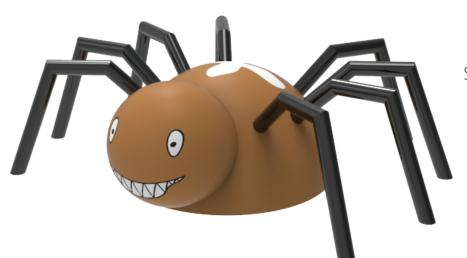

# **SPIDER**

### **COLOR COMBINATION**

standard: brown / black / white (other combination on request)