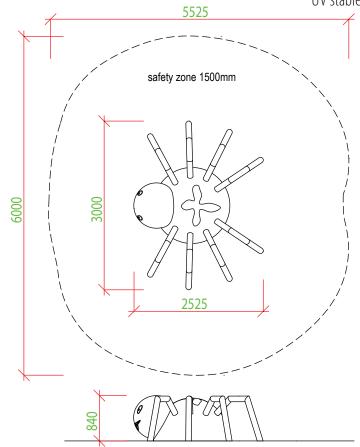

# **RECOMMENDED SAFETY SURFACE**

safety rubber surface in the area of 1500mm around the product (according to EN1177)

# **PRODUCT SAFETY**

certified according to EN1176 complies with ASTM F1487 and CAN/CSA Z614