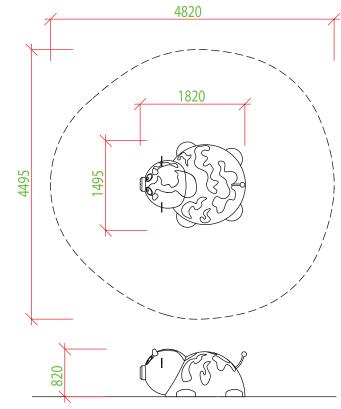

# **RECOMMENDED SAFETY SURFACE**

safety rubber surface in the area of 1500mm around the product (according to EN1177)

#### **INSTALLATION**

the product is installed onto a concrete foundation