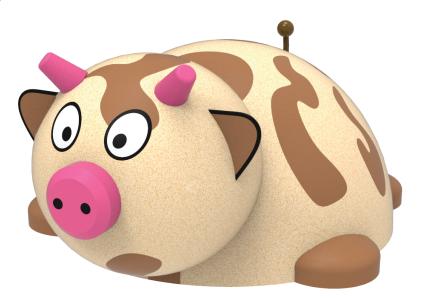

# **COW**

#### **COLOR COMBINATION**

standard: brown / beige - eggshell / pink (other combination on request)