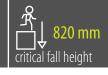

# **RECOMMENDED SAFETY SURFACE**

safety rubber surface in the area of 1500mm around the product (according to EN1177)