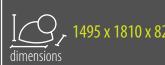

## **RECOMMENDED SAFETY SURFACE**

safety rubber surface in the area of 1500mm around the product (according to EN1177)