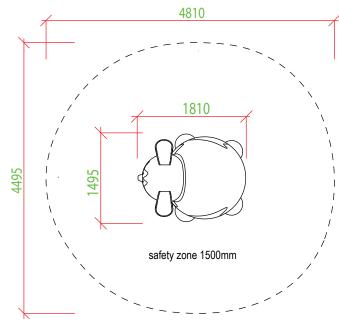

## **RECOMMENDED SAFETY SURFACE**

safety rubber surface in the area of 1500mm around the product (according to EN1177)