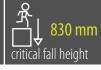

# **RECOMMENDED SAFETY SURFACE**

safety rubber surface in the area of 1500mm around the product (according to EN1177)