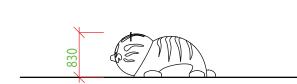

# product line **CLASSIC**



# **CAT**

# **PRODUCT COMPOSITION**

SBR+EPDM rubber granules, aliphatic PU binder, vandal-resistant fiberglass shell, metal parts

### **COLOR COMBINATION**

standard: brown / ocher / yellow (other combination on request)

# **COLOR STABILITY**

UV stable

# **RECOMMENDED SAFETY SURFACE**

safety rubber surface in the area of 1500mm around the product (according to EN1177)

# **PRODUCT SAFETY**

certified according to EN1176 complies with ASTM F1487 and CAN/CSA Z614

### **INSTALLATION**

the product is installed onto a concrete foundation

# **PACKAGING**

wrapped in plastic and delivered on a pallet 1650 x 2100mm

#### **STORAGE**

in original packaging on a pallet in temperatures between - 40° C and 50° C





Our products are handmade, please allow dimensional tolerance up to 40 mm















Objízdná 1911 Otrokovice 765 02 Czech Republic