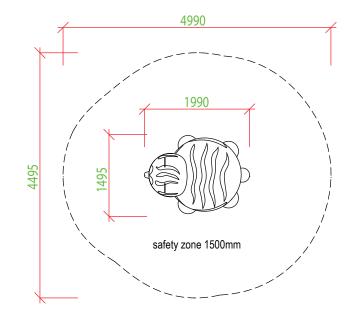

# **RECOMMENDED SAFETY SURFACE**

safety rubber surface in the area of 1500mm around the product (according to EN1177)