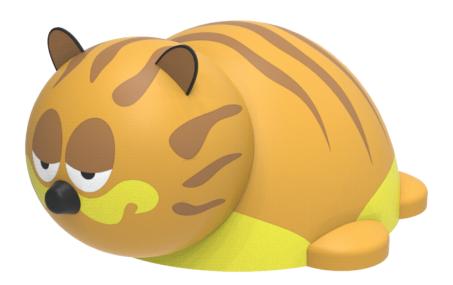

# **CAT**

### **COLOR COMBINATION**

standard: brown / ocher / yellow (other combination on request)