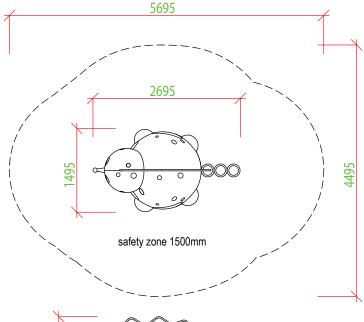

# **RECOMMENDED SAFETY SURFACE**

**PRODUCT SHEET** 

product line **CLASSIC** 

safety rubber surface in the area of 1500mm around the product (according to EN1177)