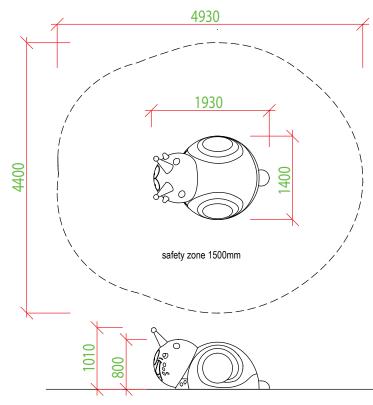

#### RECOMMENDED SAFETY SURFACE

safety rubber surface in the area of 1500mm around the product (according to EN1177)

#### **PACKAGING**

wrapped in plastic and delivered on a pallet 1650 x 2100mm