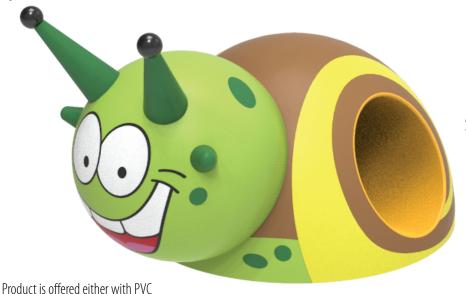

# **SNAIL**

with tube

### **PRODUCT COMPOSITION**

SBR+EPDM rubber granules, aliphatic PU binder, vandal-resistant fiberglass shell, stainless steel (opt. PVC) tube

#### **COLOR COMBINATION**

standard: brown / green / yellow (other combination on request)

## or stainless steel tube Ø460mm.