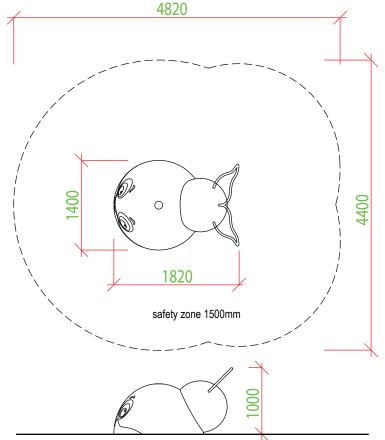

# **RECOMMENDED SAFETY SURFACE**

**PRODUCT SHEET** 

product line **CLASSIC** 

safety rubber surface in the area of 1500mm around the product (according to EN1177)