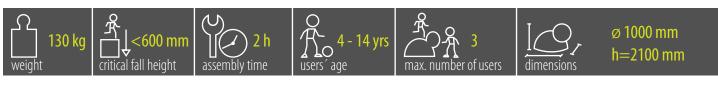

#### Product is offered either with fiberglass or stainless steel tubes Ø460mm

#### **RECOMMENDED SAFETY SURFACE**

safety rubber surface (no safety area required according to EN1177)

#### **PRODUCT SAFETY**

certified according to EN1176 complies with ASTM F1487 and CAN/CSA Z614