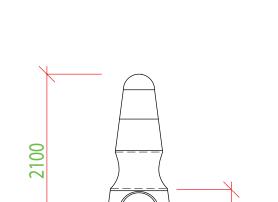

## LIGHTHOUSE 2 with two tubes

#### Product is offered either with fiberglass or stainless steel tubes Ø460mm