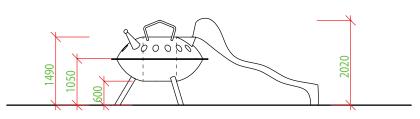

# **STORAGE**

in original packaging on a pallet in temperatures between – 40° C and 50° C

Our products are handmade, please allow dimensional tolerance up to 40 mm

2000 x 4400 mm h=2020 mm

Objízdná 1911 Otrokovice 765 02 Czech Republic