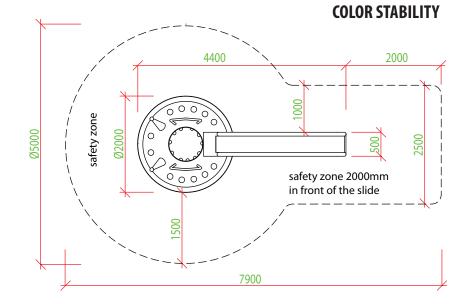

# RECOMMENDED SAFETY SURFACE

safety rubber surface around the product (according to EN1177)

# **STORAGE**

in original packaging on a pallet in temperatures between – 40° C and 50° C

Our products are handmade, please allow dimensional tolerance up to 40 mm

2000 x 4400 mm h=2020 mm

Objízdná 1911 Otrokovice 765 02 Czech Republic