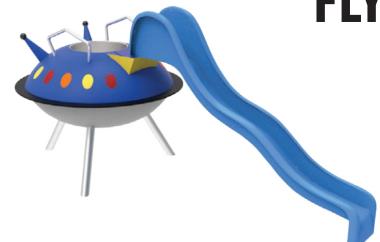

# **FLYING SAUCER**

with climbing tube

### PRODUCT COMPOSITION

SBR+EPDM rubber granules, aliphatic PU binder, vandal-resistant fiberglass shell, PVC tube, stainless steel (opt. fiberglass) slide, galvanized metal parts

## **COLOR COMBINATION**

standard: grey, blue, red, yellow (other combination on request)

Product is offered either with stainless steel or fiberglass slide