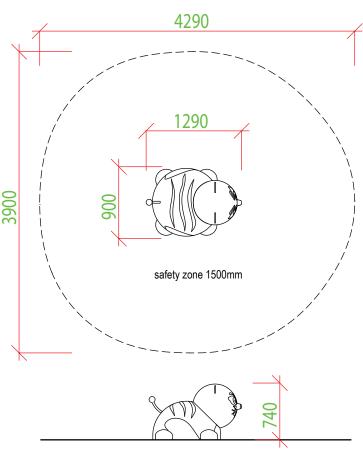

# RECOMMENDED SAFETY SURFACE

safety rubber surface in the area of 1500mm around the product (according to EN1177)

# **MINI CAT**