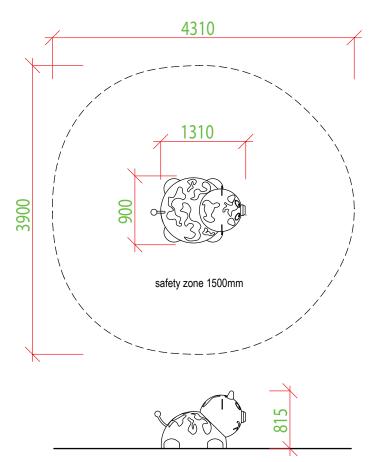

# RECOMMENDED SAFETY SURFACE

safety rubber surface in the area of 1500mm around the product (according to EN1177)

# **MINI COW**