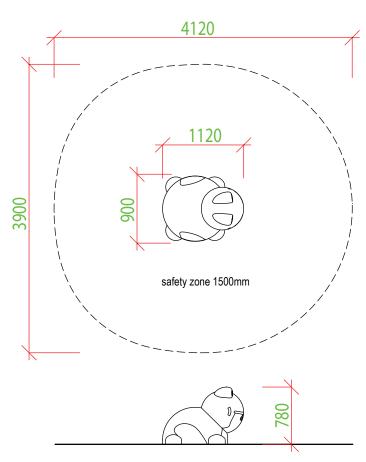

# RECOMMENDED SAFETY SURFACE

safety rubber surface in the area of 1500mm around the product (according to EN1177)