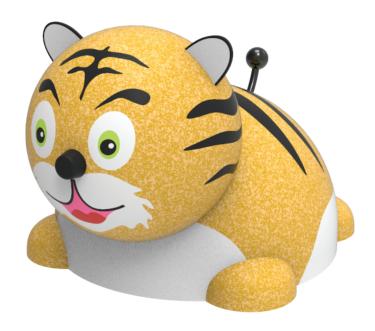

# **MINI TIGER**

#### **COLOR COMBINATION**

standard: ocher - beige / black / white (other combination on request)