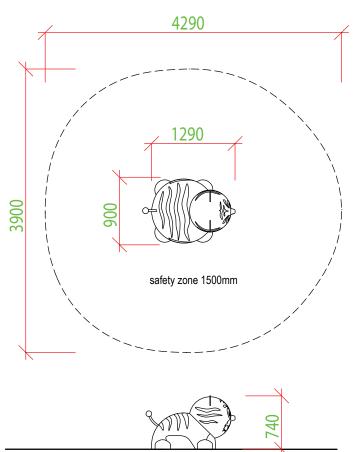

#### RECOMMENDED SAFETY SURFACE

safety rubber surface in the area of 1500mm around the product (according to EN1177)

# **COLOR STABILITY**

UV stable

Our products are handmade, please allow dimensional tolerance up to 40 mm

900 x 1290 x 740 mm

Objízdná 1911 Otrokovice 765 02 Czech Republic

www.3dprogram.eu info@3dprogram.eu +420 602 500 045 +420 577 700 718