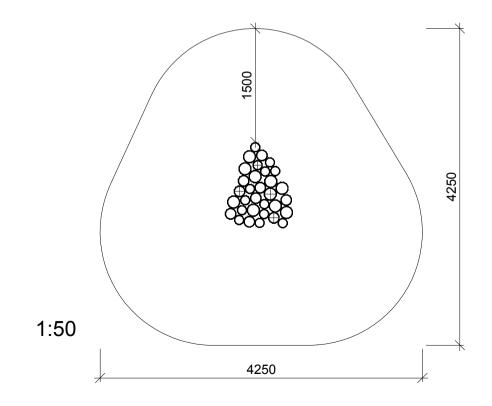

Mont.p. nr.

19

| Parts list |       |                  |
|------------|-------|------------------|
| Mrk.       | QTY   | Part.no          |
| 1          | 4     | 120-180-500/1800 |
| 2          | 25-30 | 120-180-400/1300 |