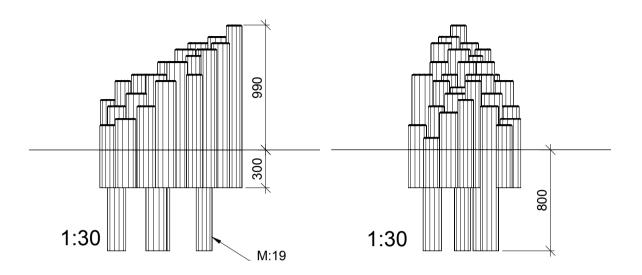

| NORLEG - Mont. |          | < 990     |
|----------------|----------|-----------|
|                | - MOTIL. |           |
| Klippen        |          |           |
| LE 20543       |          |           |
| 08.07.2015     | REV      | ≥ EN 1176 |