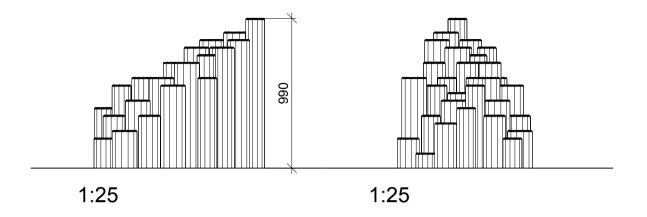

| NORLEG - Mont. |          | < 990     |
|----------------|----------|-----------|
|                | - MOTIL. |           |
| Klippen        |          |           |
| LE 20543       |          |           |
| 08.07.2015     | REV      | ≥ EN 1176 |