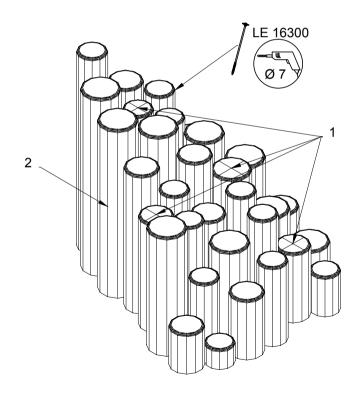

| NORLEG - Mont. |          | < 990     |
|----------------|----------|-----------|
|                | - MOTIL. |           |
| Klippen        |          |           |
| LE 20543       |          |           |
| 08.07.2015     | REV      | ≥ EN 1176 |

Mont.p. nr.

19

| Parts list |       |                  |
|------------|-------|------------------|
| Mrk.       | QTY   | Part.no          |
| 1          | 4     | 120-180-500/1800 |
| 2          | 25-30 | 120-180-400/1300 |