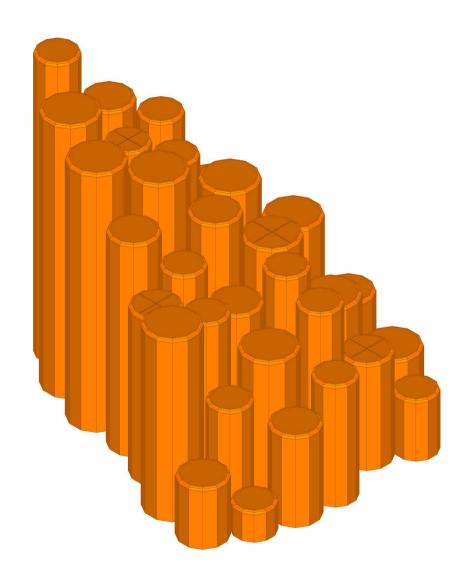

| NORLEG     |     |  |
|------------|-----|--|
| Klippen    |     |  |
| LE 20543   |     |  |
| 08.07.2015 | REV |  |

| NORLEG - 3D |     |  |
|-------------|-----|--|
| Klippen     |     |  |
| LE 20543    |     |  |
| 08.07.2015  | REV |  |