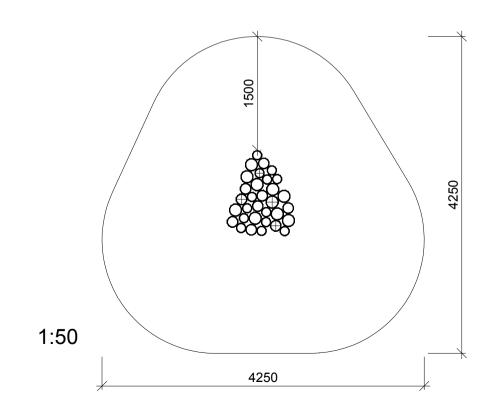

| NORLEG - Mont. |          | < 990     |
|----------------|----------|-----------|
|                | - MOTIL. |           |
| Klippen        |          |           |
| LE 20543       |          |           |
| 08.07.2015     | REV      | ≥ EN 1176 |