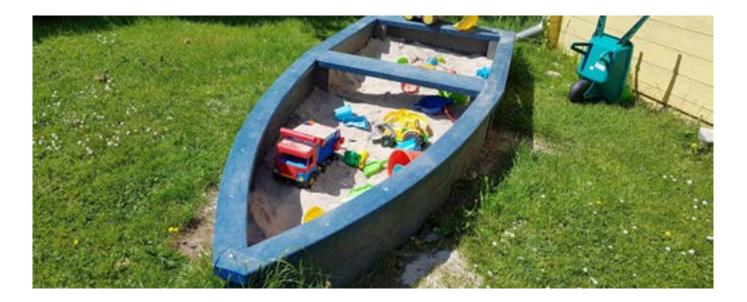

## Set sail in the sand

The Lut is our most distinctive sandbox. Its boat-shape design is sure to be the eye-catcher of the playground – guaranteed to have kids eager to jump in and set sail in the sand! The Lut is completely pre-assembled on delivery and available in four colour combinations.

hanit<sup>®</sup> Recycled Plastic

**Material:** 

Surface: Structured, grained

**Dimensions (W x D x H):** 

105 x 285 x 30 cm

Weight:

150 kg

#### Version:

**Boat-shaped** Without bottom Delivery completely assembled

Vorteile: Playful boat shape

No risk of injury from splinters

Safe thanks to rounded edges

Harmless according to DIN EN 71-3

(Playground directive)