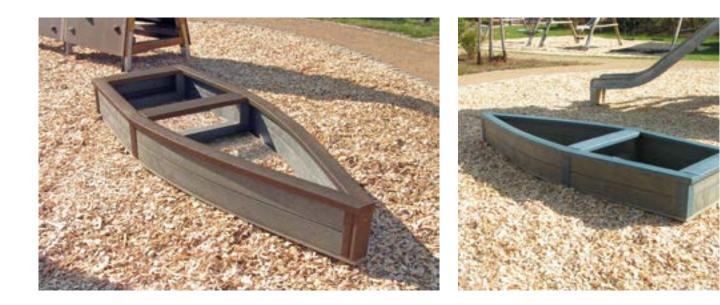

## Set sail in the sand

The Lut is our most distinctive sandbox. Its boat-shape design is sure to be the eye-catcher of the playground – guaranteed to have kids eager to jump in and set sail in the sand! The Lut is completely pre-assembled on delivery and available in four colour combinations.

hanit<sup>®</sup> Recycled Plastic

**Material:** 

Surface: Structured, grained

**Dimensions (W x D x H):** 

105 x 285 x 30 cm

Weight:

150 kg

#### Version:

**Boat-shaped** Without bottom Delivery completely assembled

Vorteile: Playful boat shape

No risk of injury from splinters

Safe thanks to rounded edges

Harmless according to DIN EN 71-3

(Playground directive)

Durable and dimensionally stable

Never paint, varnish or grind again

GERMANY

No annoying mothballing in winter (weatherproof) Simple mounting

Grey-Brown

Grey-Green