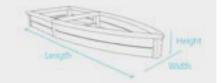

hanit<sup>®</sup> Recycled Plastic

**Material:** 

Surface: Structured, grained

**Dimensions (W x D x H):** 

105 x 285 x 30 cm

Weight:

150 kg

#### **Profiles:**

Side profiles 3.0 x 12.5 cm Seat boards 4 x 10/19 cm

Side profile: 3.0 x 12.5 cm. Seat rest: 4 x 10/19 cm. Dimensions: Outside edge of seat rest. Completely assembled on delivery, excluding base. Other dimensions available on request.