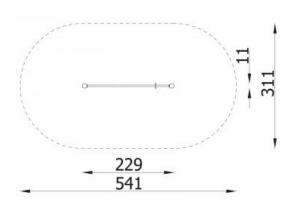

## Game don't touch the pipe 9018

**Product line** 

Action Sundries Solitair

Age range

3 - 14

**Unit measurements** 

11cm x 229cm x 136cm

Required surface area

311cm x 541cm

Impact area

14.8m<sup>2</sup>

Free height of fall

123cm

Material

Bearing posts are made of round, steel pipes with a diameter of 114 cm, fixed direct in the ground. All fittings and connectors are weather and UV resistant. Steel elements are protected against corrosion by zinc layer and