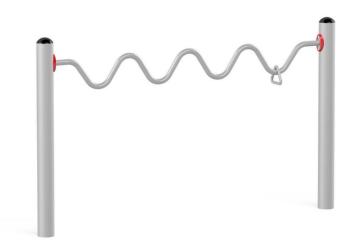

## **Description**

A great device that is additional equipment of a modern playground. The child's task is to carry a steel element so that it does not reach the track on which it is located. The device is made of the highest quality materials which guarantees long-term use.

Model type Serial number Equipment name Solitair 9018 Game don't touch the pipe 9018

Join the action!

## Game don't touch the pipe 9018

**Product line** 

Action Sundries Solitair

Age range

3 - 14

**Unit measurements** 

11cm x 229cm x 136cm

Required surface area