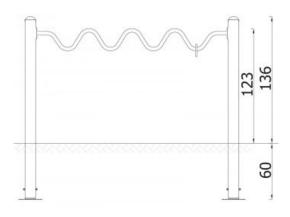

## Game don't touch the pipe 9018

**Product line** 

Action Sundries Solitair

Age range

3 - 14

**Unit measurements** 

11cm x 229cm x 136cm

Required surface area

311cm x 541cm

Impact area

14.8m<sup>2</sup>

Free height of fall

123cm

Material

Bearing posts are made of round, steel pipes with a diameter of 114 cm, fixed direct in the ground. All fittings and connectors are weather and UV resistant. Steel elements are protected against corrosion by zinc layer and

0 hour(s) / 0 person(s)

Special tools

None

Anchoring

Poles are fixed in the ground at a depth of 60 cm on steel anchors. Concrete according to the assembly instructions.