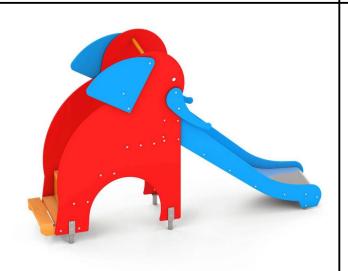

## **Description**

Designed for the youngest users. It has comfortable stairs that are easy to overcome and high safety barriers. It is an indispensable element of every playground. Made of the highest quality materials, durable and safe. Provides great fun, it is an ideal place to use children's energy. Entry in the form of comfortable steps makes it easier for the youngest children to have access to the slide.

## **Elephant slide 1022**

**Product line** 

Action Slides Solitair

Age range

3 - 12

**Unit measurements** 

60cm x 275cm x 172cm

Required surface area