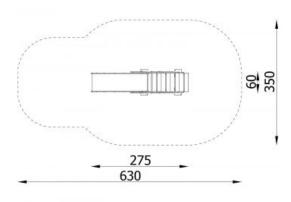

## **Elephant slide 1022**

**Product line** 

Action Slides Solitair

Age range

3 - 12

**Unit measurements** 

60cm x 275cm x 172cm

Required surface area

350cm x 630cm

Impact area

19m²

Free height of fall

93cm

Material

Steel Anchors. HDPE Safety Panels. Stainless Steel Slide. Steel elements protected against corrosion by zinc primer and powder coating. All fittings and connectors are weather and UV