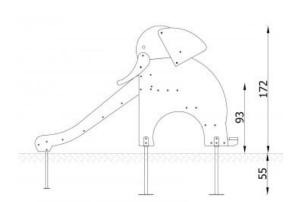

## **Elephant slide 1022**

**Product line** 

Action Slides Solitair

Age range

3 - 12

**Unit measurements** 

60cm x 275cm x 172cm

Required surface area

350cm x 630cm

Impact area

19m²

Free height of fall

93cm

Material

Steel Anchors. HDPE Safety Panels. Stainless Steel Slide. Steel elements protected against corrosion by zinc primer and powder coating. All fittings and connectors are weather and UV