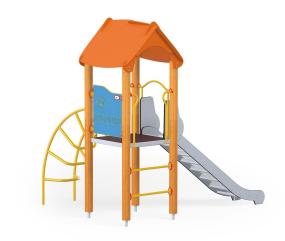

## **DESCRIPTION**

Support posts made of glued laminated wood, oiled or covered with colored azure. Platforms with non-slip surface mounted on a metal frame. Colored panels made of flexible high pressure polyethylene (HDPE). HDPE slide with stainless steel slide. All connectors and fittings resistant to weather conditions and UV radiation. Steel elements protected against corrosion by galvanizing and powder coating.

The device is located below ground level. Foundation in accordance with the assembly instructions.

| INFORMATION              |                   |  |
|--------------------------|-------------------|--|
| Number of users          | 5                 |  |
| Age range                | 3 - 14            |  |
| Device dimensions [m]    | 2.4 x 3.03 x 2.95 |  |
| Compliance with the norm | EN 1176           |  |
| Spare parts              | Available         |  |