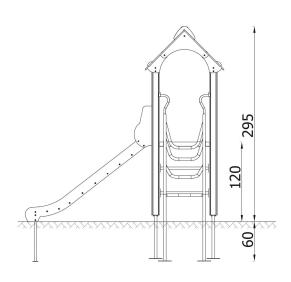

The device is located below ground level. Foundation in accordance with the assembly instructions.

| INFORMATION              |                   |  |
|--------------------------|-------------------|--|
| Number of users          | 5                 |  |
| Age range                | 3 - 14            |  |
| Device dimensions [m]    | 2.4 x 3.03 x 2.95 |  |
| Compliance with the norm | EN 1176           |  |
| Spare parts              | Available         |  |