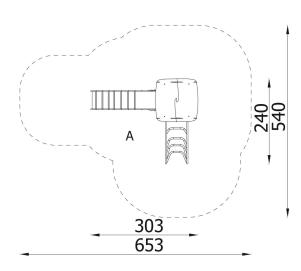

The device is located below ground level. Foundation in accordance with the assembly instructions.

| INFORMATION              |                   |  |
|--------------------------|-------------------|--|
| Number of users          | 5                 |  |
| Age range                | 3 - 14            |  |
| Device dimensions [m]    | 2.4 x 3.03 x 2.95 |  |
| Compliance with the norm | EN 1176           |  |
| Spare parts              | Available         |  |

| SAFETY SURFACE |                           |           |                              |
|----------------|---------------------------|-----------|------------------------------|
| Zone           | Max height<br>of fall [m] | Area [m²] | Perimeter of safety zone [m] |
| А              | 1.2                       | 25.5      |                              |
| В              | -                         | -         | 20                           |
| С              | -                         | -         |                              |