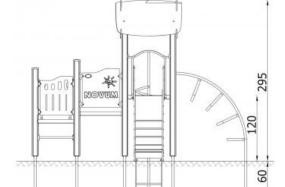

694cm x 721cm

Impact area

31m<sup>2</sup>

Free height of fall

120cm

Material

Bearing posts have a diameter of 12 cm and are made of glue-laminated, round, wood, fixed 10 cm above the ground level with metal anchors.