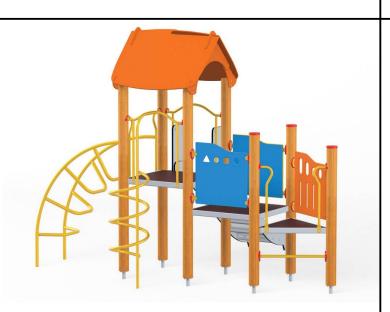

## **Description**

1 tower with gable roof, 1 triangular platform, 1 square platform, 1 deep slide, 1 spiral ladder, 1 arc ladder, 3 safety HDPE boards with decorative cuts, 1 square landing, 1 entrance, 1 climbing bar, 1 metal bar over the slide, 7 metal fittings to be installed in the ground

## **Tower 11 1138**

**Product line** 

Action Orbis Wood Modulair

Age range

3 - 14

**Unit measurements** 

394cm x 371cm x 295cm

Required surface area