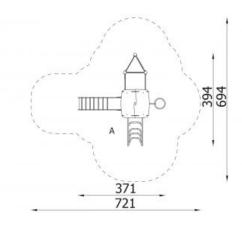

## **Tower 11 1138**

**Product line** 

Action Orbis Wood Modulair

Age range

3 - 14

**Unit measurements** 

394cm x 371cm x 295cm

Required surface area

694cm x 721cm

Impact area

31m<sup>2</sup>

Free height of fall

120cm

Material

Bearing posts have a diameter of 12 cm and are made of glue-laminated, round, wood, fixed 10 cm above the ground level with metal anchors.