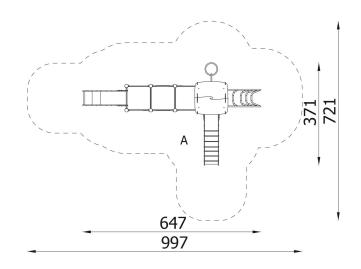

The device is located below ground level. Foundation in accordance with the assembly instructions.

| INFORMATION              |                    |  |
|--------------------------|--------------------|--|
| Number of users          | 14                 |  |
| Age range                | 3 - 14             |  |
| Device dimensions [m]    | 3.71 x 6.47 x 2.95 |  |
| Compliance with the norm | EN 1176            |  |
| Spare parts              | Available          |  |

## SAFETY SURFACE

| Zone | Max height<br>of fall [m] | Area [m²] | Perimeter of<br>safety zone<br>[m] |
|------|---------------------------|-----------|------------------------------------|
| А    | 1.2                       | 41        |                                    |
| В    |                           |           | 28.5                               |
| С    |                           |           |                                    |