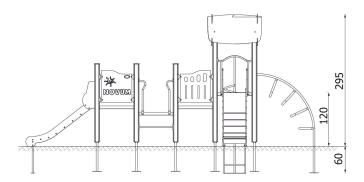

The device is located below ground level. Foundation in accordance with the assembly instructions.

| INFORMATION              |                    |  |
|--------------------------|--------------------|--|
| Number of users          | 14                 |  |
| Age range                | 3 - 14             |  |
| Device dimensions [m]    | 3.71 x 6.47 x 2.95 |  |
| Compliance with the norm | EN 1176            |  |
| Spare parts              | Available          |  |

## SAFETY SURFACE

| Zone | Max height<br>of fall [m] | Area [m²] | Perimeter of<br>safety zone<br>[m] |
|------|---------------------------|-----------|------------------------------------|
| А    | 1.2                       | 41        |                                    |
| В    |                           |           | 28.5                               |
| С    |                           |           |                                    |