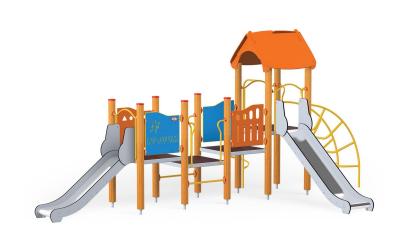

## Tower 12 1139EPZN

## DESCRIPTION

Support posts made of glued laminated wood, oiled or covered with colored azure. Platforms with non-slip surface mounted on a metal frame. Colored panels made of flexible high pressure polyethylene (HDPE). HDPE slide with stainless steel slide. 16 mm polypropylene ropes reinforced with a steel core. All connectors and fittings resistant to weather conditions and UV radiation. Steel elements protected against corrosion by galvanizing and powder coating.

Viewpoint Side Climbing Climbing Fun