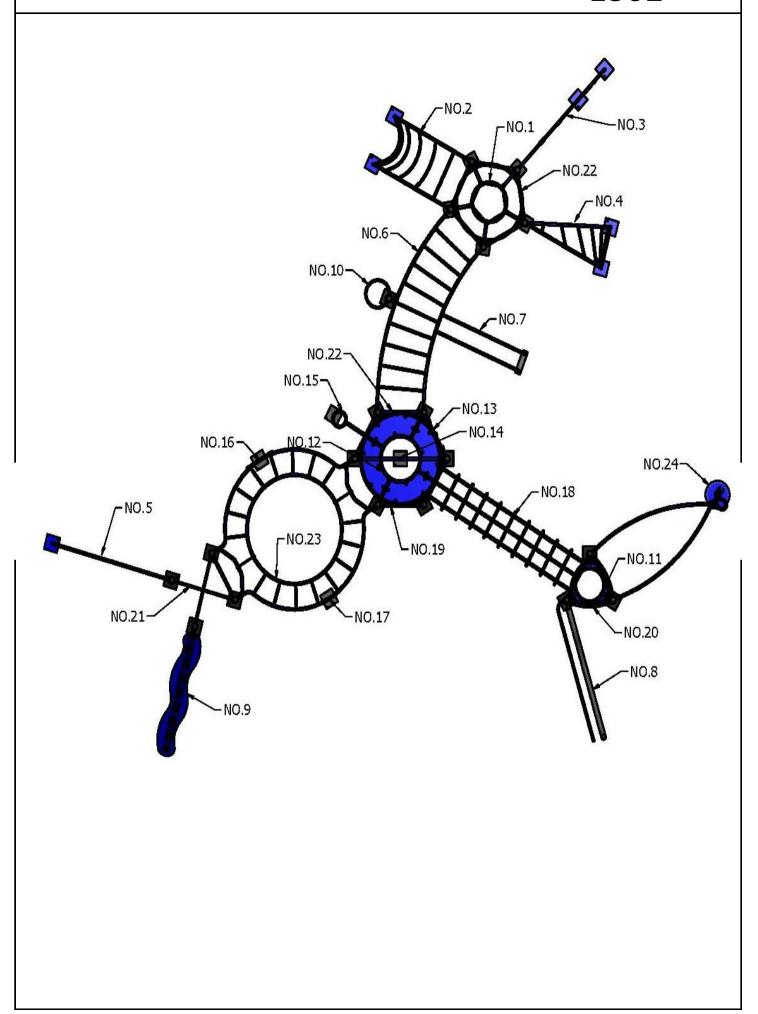

## Connection B

| 1 | 2 | $\cap$ | 7 |
|---|---|--------|---|
| 工 | J | U      | _ |

|                                   |                                                             |                           |                                                                          | 1302                           |                                                                          |  |
|-----------------------------------|-------------------------------------------------------------|---------------------------|--------------------------------------------------------------------------|--------------------------------|--------------------------------------------------------------------------|--|
| Pentagonal line entrance<br>MW-01 | NO.1 2801 1 X  Connection module with the pole, Combined A  | Arched entrance<br>MW-01  | NO.2 2802 1 X  Connection module with the pole, Combined A               | Arched interlace MW-01         | NO.3 2803 1 X  Connection module with the pole, Combined A               |  |
| Arched interlace<br>MW-02         | NO.4 2804 1 X  Connection module with the pole, Combined A  | Arched interlace<br>MW-03 | NO.5 2805 1 X  Connection module with the pole, Combined A               | Cloud interlace<br>MW-01       | NO.6 2811  Connection module with the pole, Combined A                   |  |
| Pipe exit<br>MW-01                | NO.7 2812 1 X  Connection module with the pole, Combined A  | Pipe slider<br>MW-02      | NO.8 2813 1 X  Connection module with the pole, Combined A               | Inclined balance beam MW-01    | NO.9 2828 1 X  Connection module with the pole, Combined A               |  |
| Round step<br>MW-01               | NO.10 2814 4 X  Connection module with the pole, Combined A |                           | NO.11 2815 1 X  Connection module with the pole, Combined A              | Hexagonal hanging ring MW-01   | NO.12 2816 1 X  Connection module with the pole, Combined A              |  |
| Climbing Wall MW-01               | NO.13 2817 1 X  Connection module with the pole, Combined A |                           | NO.14 2818 1 X  Connection module with the pole, Combined A + Combined B | Spiral fireman's pipe<br>MW-01 | NO.15 2819 1 X  Connection module with the pole, Combined A + Combined B |  |

|                                 |                                                      |                                 |                                                      | 1302                     |                                                      |
|---------------------------------|------------------------------------------------------|---------------------------------|------------------------------------------------------|--------------------------|------------------------------------------------------|
| Crooked fireman's pipe<br>MW-01 | NO.16<br>2820<br>1 X                                 | Crooked fireman's pipe<br>MW-02 | NO.17<br>2821<br>1 X                                 | Spiral entrance<br>MW-01 | NO.18<br>2822<br>1 X                                 |
|                                 | Connection<br>module with<br>the pole,<br>Combined B |                                 | Connection<br>module with<br>the pole,<br>Combined B |                          | Connection<br>module with<br>the pole,<br>Combined A |
| Step<br>MW-01                   | NO.19<br>2823<br>4 X                                 | Cover<br>MW-01                  | NO.20<br>2824<br>2 X                                 | Step<br>MW-02            | NO.21<br>2825<br>7 X                                 |
| Y                               | Connection<br>module with<br>the pole,<br>Combined A |                                 | Connection<br>module with<br>the pole,<br>Combined A |                          | Connection module with the pole, Combined A          |
| Cover<br>MW-02                  | - 1                                                  | Round cloud ladder<br>MW-01     | NO.23<br>2827<br>1 X                                 | Twister<br>MW-02         | NO.24<br>2830<br>1 X                                 |
| ¥                               | Connection<br>module with<br>the pole,<br>Combined A |                                 | Connection<br>module with<br>the pole,<br>Combined A | /                        | Connection module with the pole, Combined A          |
| Pole Tower                      | NO.25<br>2800<br>19 X                                |                                 |                                                      |                          |                                                      |
|                                 |                                                      |                                 |                                                      |                          |                                                      |
|                                 |                                                      |                                 |                                                      |                          |                                                      |
|                                 |                                                      |                                 |                                                      |                          |                                                      |