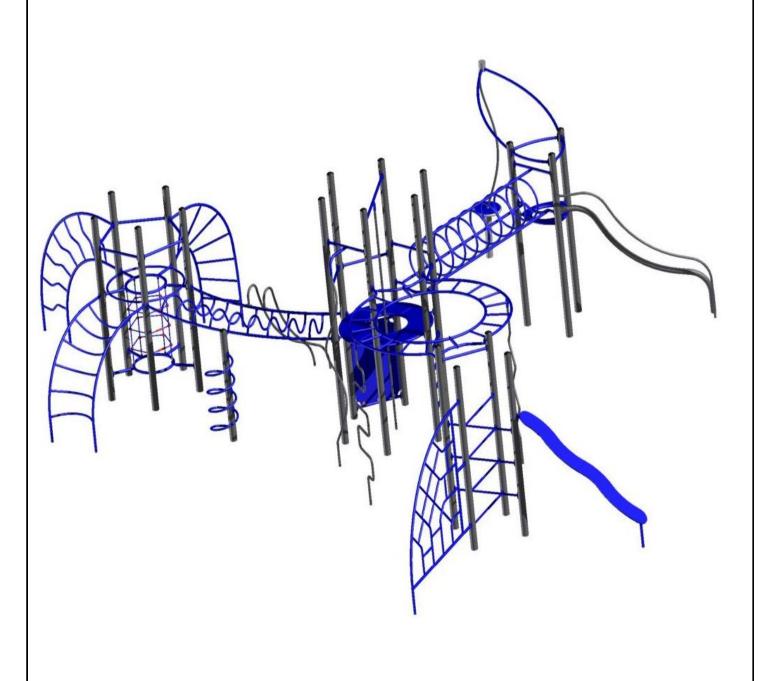

Manual Multiclimber 1302







## 





Descriptions of poles sets in the direction of the axis of the tower





## Connection B





| 1 | 2 | $\cap$ | 7 |
|---|---|--------|---|
| 工 | J | U      | _ |

|                                   |                                                             |                           |                                                                          | 1302                           |                                                                          |  |
|-----------------------------------|-------------------------------------------------------------|---------------------------|--------------------------------------------------------------------------|--------------------------------|-----------------------------------------------------------------------