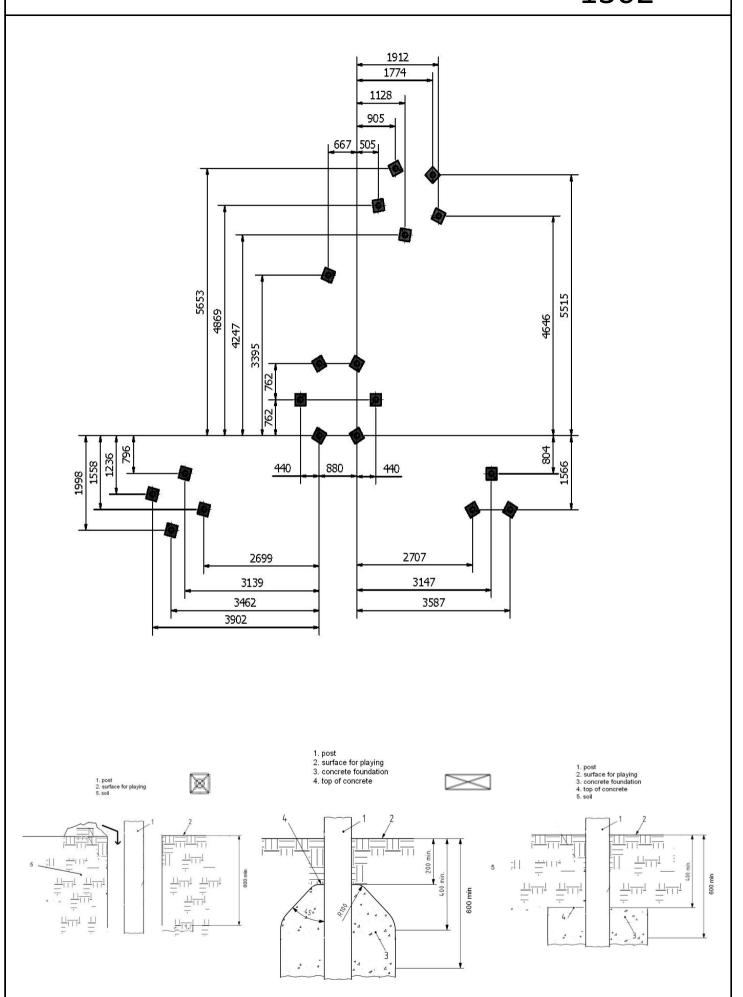

Manual Multiclimber 1302







## 





Descriptions of poles sets in the direction of the axis of the tower





## Connection B





| 1 | 2 | $\cap$ | 7 |
|---|---|--------|---|
| 工 | J | U      | _ |

|                                   |                                                             |                           |                                                                          | 1302                           |                                                                          |  |
|-----------------------------------|-------------------------------------------------------------|---------------------------|--------------------------------------------------------------------------|--------------------------------|--------------------------------------------------------------------------|--|
| Pentagonal line entrance<br>MW-01 | NO.1 2801 1 X  Connection module with t