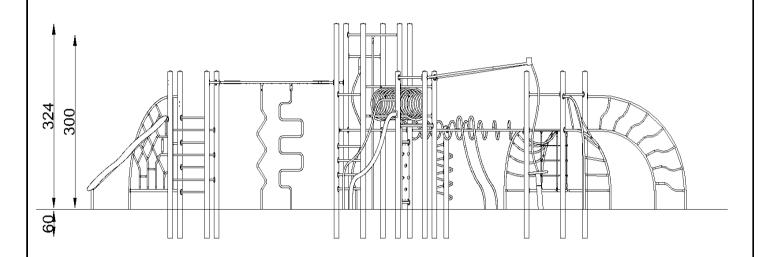

Manual Multiclimber 1302







## 





Descriptions of poles sets in the direction of the axis of the tower





## Connection B





| 1 | 2 | $\cap$ | 7 |
|---|---|--------|---|
| 工 | J | U      | _ |

|                                   |                                                             |                           |                                                                          | 1302                           |                                                                          |  |
|-----------------------------------|-------------------------------------------------------------|---------------------------|--------------------------------------------------------------------------|--------------------------------|-------------------------------------------------------------------------