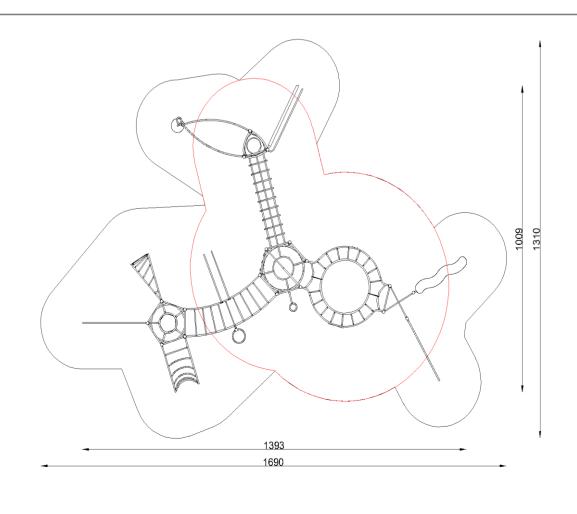

Manual Multiclimber 1302







## 





Descriptions of poles sets in the direction of the axis of the tower





## Connection B





| 1 | 2 | $\cap$ | 7 |
|---|---|--------|---|
| 工 | J | U      | _ |

|                                   |                                                             |                           |                                                                          | 1302                           |                                                                          |  |
|-----------------------------------|-------------------------------------------------------------|---------------------------|--------------------------------------------------------------------------|--------------------------------|--------------------------------------------------------------------------|