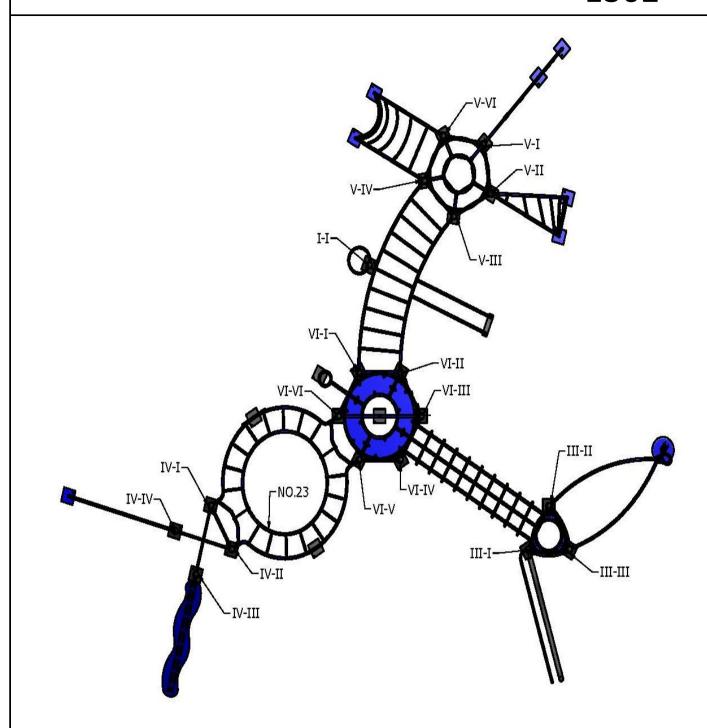

|                                 |                                                      |                                 |                                                      | 1302                     |                                                      |
|---------------------------------|------------------------------------------------------|---------------------------------|------------------------------------------------------|--------------------------|------------------------------------------------------|
| Crooked fireman's pipe<br>MW-01 | NO.16<br>2820<br>1 X                                 | Crooked fireman's pipe<br>MW-02 | NO.17<br>2821<br>1 X                                 | Spiral entrance<br>MW-01 | NO.18<br>2822<br>1 X                                 |
|                                 | Connection<br>module with<br>the pole,<br>Combined B |                                 | Connection<br>module with<br>the pole,<br>Combined B |                          | Connection<br>module with<br>the pole,<br>Combined A |
| Step<br>MW-01                   | NO.19<br>2823<br>4 X                                 | Cover<br>MW-01                  | NO.20<br>2824<br>2 X                                 | Step<br>MW-02            | NO.21<br>2825<br>7 X                                 |
| Y                               | Connection<br>module with<br>the pole,<br>Combined A |                                 | Connection<br>module with<br>the pole,<br>Combined A |                          | Connection module with the pole, Combined A          |
| Cover<br>MW-02                  | - 1                                                  | Round cloud ladder<br>MW-01     | NO.23<br>2827<br>1 X                                 | Twister<br>MW-02         | NO.24<br>2830<br>1 X                                 |
| ¥                               | Connection<br>module with<br>the pole,<br>Combined A |                                 | Connection<br>module with<br>the pole,<br>Combined A | /                        | Connection module with the pole, Combined A          |
| Pole Tower                      | NO.25<br>2800<br>19 X                                |                                 |                                                      |                          |                                                      |
|                                 |                                                      |                                 |                                                      |                          |                                                      |
|                                 |                                                      |                                 |                                                      |                          |                                                      |
|                                 |                                                      |                                 |                                                      |                          |                                                      |