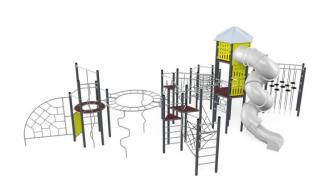

## **DESCRIPTION**

An incredible attraction for climbing enthusiasts! Ladders, ropes, interlaced, climbing wall, platforms are just some of the obstacles to overcome in this set.While climbing, crossing and hanging, every muscle works, which improves strength, endurance, coordination, as well as agility and flexibility. Such fun guarantees balanced motor development. Overcoming your own limitations and developing the general physical condition are undoubtedly the benefits for users of fitness devices.