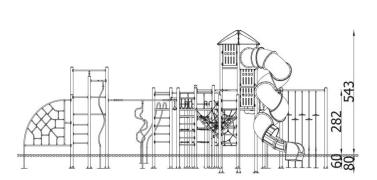

| INFORMATION              |                                           |  |  |
|--------------------------|-------------------------------------------|--|--|
| Number of users          | 50                                        |  |  |
| Age range                | 5 - 14                                    |  |  |
| Device dimensions [m]    | Device dimensions [m] 8.83 x 5.43 x 13.24 |  |  |
| Compliance with the norm | EN-1176-1:2017-12                         |  |  |
| Spare parts              |                                           |  |  |