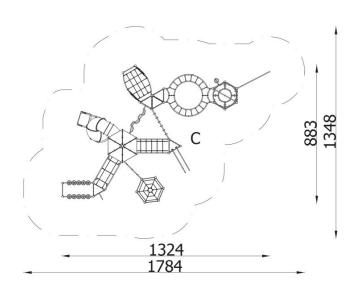

| INFORMATION              |                                           |  |  |
|--------------------------|-------------------------------------------|--|--|
| Number of users          | 50                                        |  |  |
| Age range                | 5 - 14                                    |  |  |
| Device dimensions [m]    | Device dimensions [m] 8.83 x 5.43 x 13.24 |  |  |
| Compliance with the norm | EN-1176-1:2017-12                         |  |  |
| Spare parts              |                                           |  |  |

| SAFETY SURFACE |                        |           |                              |
|----------------|------------------------|-----------|------------------------------|
| Zone           | Max height of fall [m] | Area [m²] | Perimeter of safety zone [m] |
| А              |                        |           |                              |
| В              |                        |           | 53                           |
| С              | 2.82                   | 160       |                              |