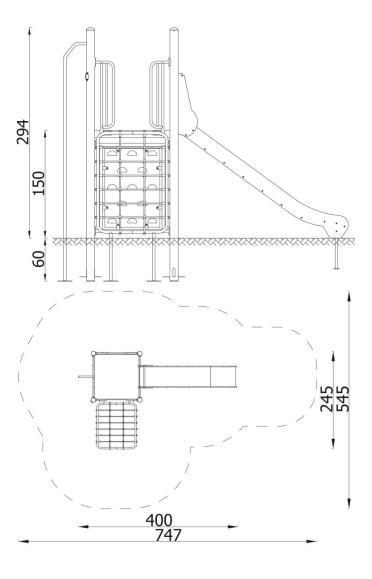

| INFORMATION              |                   |  |
|--------------------------|-------------------|--|
| Number of users          | 7                 |  |
| Age range                | 3 - 14            |  |
| Device dimensions [m]    | 4 x 2.94 x 2.45   |  |
| Compliance with the norm | EN-1176-1:2017-12 |  |
| Spare parts              |                   |  |

| SAFETY SURFACE |                        |           |                              |  |
|----------------|------------------------|-----------|------------------------------|--|
| Zone           | Max height of fall [m] | Area [m²] | Perimeter of safety zone [m] |  |
| А              | 1.5                    | 28.5      |                              |  |
| В              |                        |           | 21.3                         |  |
| С              |                        |           |                              |  |