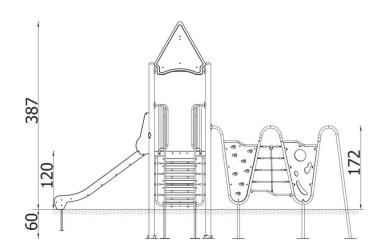

| INFORMATION              |                    |  |  |
|--------------------------|--------------------|--|--|
| Number of users          | of users 12        |  |  |
| Age range                | 3 - 14             |  |  |
| Device dimensions [m]    | 6.04 x 3.87 x 3.56 |  |  |
| Compliance with the norm | EN-1176-1:2017-12  |  |  |
| Spare parts              |                    |  |  |