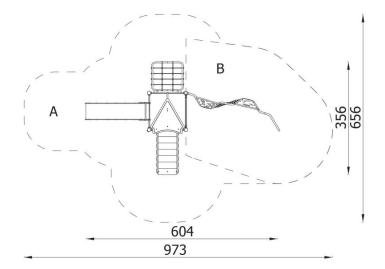

| INFORMATION              |                    |  |  |
|--------------------------|--------------------|--|--|
| Number of users          | of users 12        |  |  |
| Age range                | 3 - 14             |  |  |
| Device dimensions [m]    | 6.04 x 3.87 x 3.56 |  |  |
| Compliance with the norm | EN-1176-1:2017-12  |  |  |
| Spare parts              |                    |  |  |

## SAFETY SURFACE

| Zone | Max height<br>of fall [m] | Area [m²] | Perimeter of<br>safety zone<br>[m] |
|------|---------------------------|-----------|------------------------------------|
| A    | 1.2                       | 24.3      |                                    |
| В    | 1.72                      | 16.5      | 26.5                               |
| С    |                           |           |                                    |