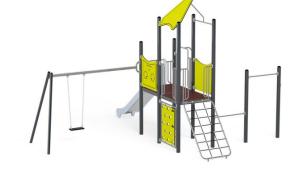

## DESCRIPTION

Timeless, the most interesting and the most popular collection from the NOVUM playgrounds offer.1916-A is a large playground set that can provide a lot of fun for all its users. There is a wall and a climbing wall, a swing, a slide and bars. Climbing can be quite a challenge for kids, but going down the high slide will reward them with all the effort and effort. In the meantime, they can try their hand at swinging on the bars. At the end, the tired little one can gently swing on the swing - it is a great relaxation and rest, giving energy for further mischief and games.

| INFORMATION              |                    |  |  |
|--------------------------|--------------------|--|--|
| Number of users          | 12                 |  |  |
| Age range                | 3 - 14             |  |  |
| Device dimensions [m]    | 6.97 x 4.67 x 6.01 |  |  |
| Compliance with the norm | EN-1176-1:2017-12  |  |  |
| Spare parts              |                    |  |  |