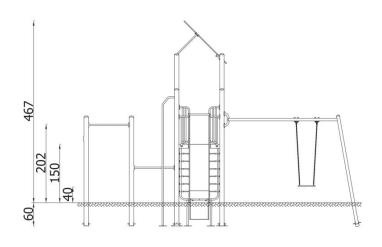

| INFORMATION              |                    |  |  |
|--------------------------|--------------------|--|--|
| Number of users          | 12                 |  |  |
| Age range                | 3 - 14             |  |  |
| Device dimensions [m]    | 6.97 x 4.67 x 6.01 |  |  |
| Compliance with the norm | EN-1176-1:2017-12  |  |  |
| Spare parts              |                    |  |  |

## SAFETY SURFACE

| Zone | Max height<br>of fall [m] | Area [m²] | Perimeter of<br>safety zone<br>[m] |
|------|---------------------------|-----------|------------------------------------|
| А    | 1.5                       | 41.8      |                                    |
| В    |                           |           | 31.6                               |
| С    | 2.02                      | 14        |                                    |