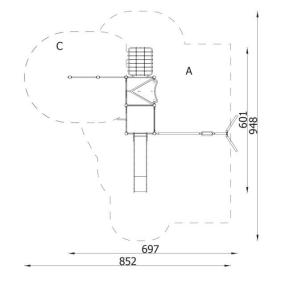

| INFORMATION              |                    |  |  |
|--------------------------|--------------------|--|--|
| Number of users          | 12                 |  |  |
| Age range                | 3 - 14             |  |  |
| Device dimensions [m]    | 6.97 x 4.67 x 6.01 |  |  |
| Compliance with the norm | EN-1176-1:2017-12  |  |  |
| Spare parts              |                    |  |  |

## SAFETY SURFACE

| Zone | Max height<br>of fall [m] | Area [m²] | Perimeter of<br>safety zone<br>[m] |
|------|---------------------------|-----------|------------------------------------|
| А    | 1.5                       | 41.8      |                                    |
| В    |                           |           | 31.6                               |
| С    | 2.02                      | 14        |                                    |