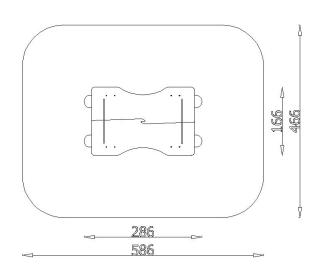

Foundation of sets 60 cm below the ground level. Foundation according to the assembly instructions

| INFORMATION              |                    |  |  |
|--------------------------|--------------------|--|--|
| Number of users          | 8                  |  |  |
| Age range                | 0 - 14             |  |  |
| Device dimensions [m]    | 2.86 x 1.66 x 2.12 |  |  |
| Compliance with the norm | EN 1176            |  |  |
| Spare parts              | Available          |  |  |