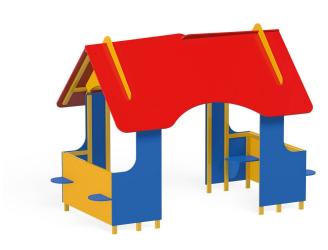

## Colorful house 3303EPZ

## DESCRIPTION

A small house made of metal and HDPE polyethylene plate, will become a decoration of any playground. A perfect hideout while playing hide and seek, a place to rest after a long and tiring game, or a secret meeting point for your best friends, a colorful house will be perfect in each of these roles. It will also be a great shelter from rain and sun. Thanks to the metal anchors, the poles do not have direct contact with the ground, which extends the life of the device. The structure of the house is made of metal sections, embedded directly in the ground. Filling protections, roof sheathing and other modules: High-pressure polyethylene (HDPE). Steel elements protected against corrosion by galvanizing and powder coating.