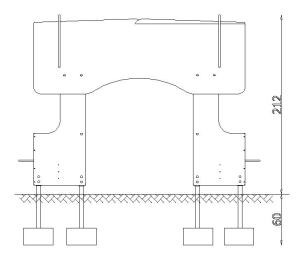

Foundation of sets 60 cm below the ground level. Foundation according to the assembly instructions

| INFORMATION              |                    |  |  |
|--------------------------|--------------------|--|--|
| Number of users          | 8                  |  |  |
| Age range                | 0 - 14             |  |  |
| Device dimensions [m]    | 2.86 x 1.66 x 2.12 |  |  |
| Compliance with the norm | EN 1176            |  |  |
| Spare parts              | Available          |  |  |

## DESCRIPTION

A small house made of metal and HDPE polyethylene plate, will become a decoration of any playground. A perfect hideout while playing hide and seek, a place to rest after a long and tiring game, or a secret meeting point for your best friends, a colorful house will be perfect in each of these roles. It will also be a great shelter from rain and sun. Thanks to the metal anchors, the poles do not have direct contact with the ground, which extends the life of the device. The structure of the house is made of metal sections, embedded directly in the ground. Filling protections, roof sheathing and other modules: High-pressure polyethylene (HDPE). Steel elements protected against corrosion by galvanizing and powder coating.