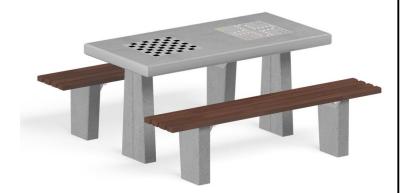

## Description

A concrete, free-standing chess and ludo table with 2 benches. Made on the basis of hard natural raw materials.

> Model type Serial number Equipment name

Solitair 4112 Ludo and chess table 4112

## Ludo and chess table 4112

| Product line                           | Action Park Furniture Solitair                                                                                                                                              |
|----------------------------------------|-----------------------------------------------------------------------------------------------------------------------------------------------------------------------------|
| Age range                              | 3 - 99                                                                                                                                                                      |
| Unit measurements                      | 80cm x 160cm x 78cm                                                                                                                                                         |
| Required surface area                  | 164cm x 180cm                                                                                                                                                               |
| Impact area                            | 3m²                                                                                                                                                                         |
| Free height of fall                    | 45cm                                                                                                                                                                        |
| 34 80 34<br>164 Material               | Polished surface, impregnated with<br>a special varnish.<br>Steel and concrete support<br>structure with high resistance to<br>weather conditions and mechanical<br>damage. |
| Heaviest part                          | kg                                                                                                                                                                          |
| Largest part                           | cm - cm                                                                                                                                                                     |
| Spare parts                            | None                                                                                                                                                                        |
| Installation time<br>without grondwork | 5 hour(s) / 2 person(s)                                                                                                                                                     |
| Special tools                          | None                                                                                                                                                                        |
| Anchoring                              | The device is permanently<br>mounted 22 cm below the ground<br>level.                                                                                                       |
| Remarks                                |                                                                                                                                                                             |
|                                        |                                                                                                                                                                             |