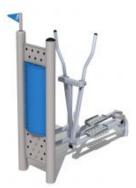

## **Description**

Device functions: Improves the condition of the joints, strengthens the muscles of the legs, hips and shoulders. Improves physical fitness and general physical condition. Method of use: Place both feet on pedals and firmly grab the handles. Move your legs back and forth at the same time. Help yourself by pushing and pulling the handles.

## 44040 Crosstrainer (Pylon)

**Product line** 

Action Outdoor Fitness Solitair

Age range

10 - 99

**Unit measurements** 

62cm x 190cm x 205cm

Required surface area

0cm x 0cm

Impact area

 $0m^2$ 

Free height of fall

0cm

Material

Powder coated galvanized steel. Pylon- legs and main construction are made of two steel tubes Ø 114 mm and 2 steel plates 8 mm thickness. Both sides can be used to mount a device. Holders and other tube elements are made of steel tube Ø40 mm, 3,2 mm thickness. Seats: weather resistant HDPE. Pedals: stainless steel.