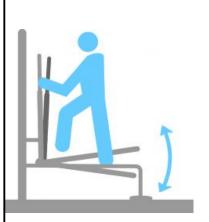

## **Description**

Device functions: Improves the condition of the joints, strengthens the muscles of the legs, hips and shoulders. Improves physical fitness and general physical condition. Method of use: Place both feet on pedals and firmly grab the handles. Move your legs back and forth at the same time. Help yourself by pushing and pulling the handles.