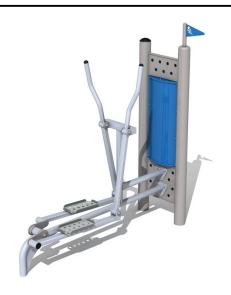

## **Description**

Device functions: Improves the condition of the joints, strengthens the muscles of the legs, hips and shoulders. Improves physical fitness and general physical condition. Method of use: Place both feet on pedals and firmly grab the handles. Move your legs back and forth at the same time. Help yourself by pushing and pulling the handles.

## 44040 Crosstrainer (Pylon)

**Product line** 

Action Outdoor Fitness Solitair

Age range

10 - 99

**Unit measurements** 

62cm x 190cm x 205cm

Required surface area

0cm x 0cm

Impact area

 $0m^2$ 

Free height of fall

0cm

Material

Powder coated galvanized steel. Pylon- legs and main construction are made of two steel tubes Ø 114 mm and 2 steel plates 8 mm thickness. Both sides can be used to mount a device. Holders and other tube elements are made of steel tube Ø40 mm, 3,2 mm thickness. Seats: weather resistant HDPE. Pedals: stainless steel.