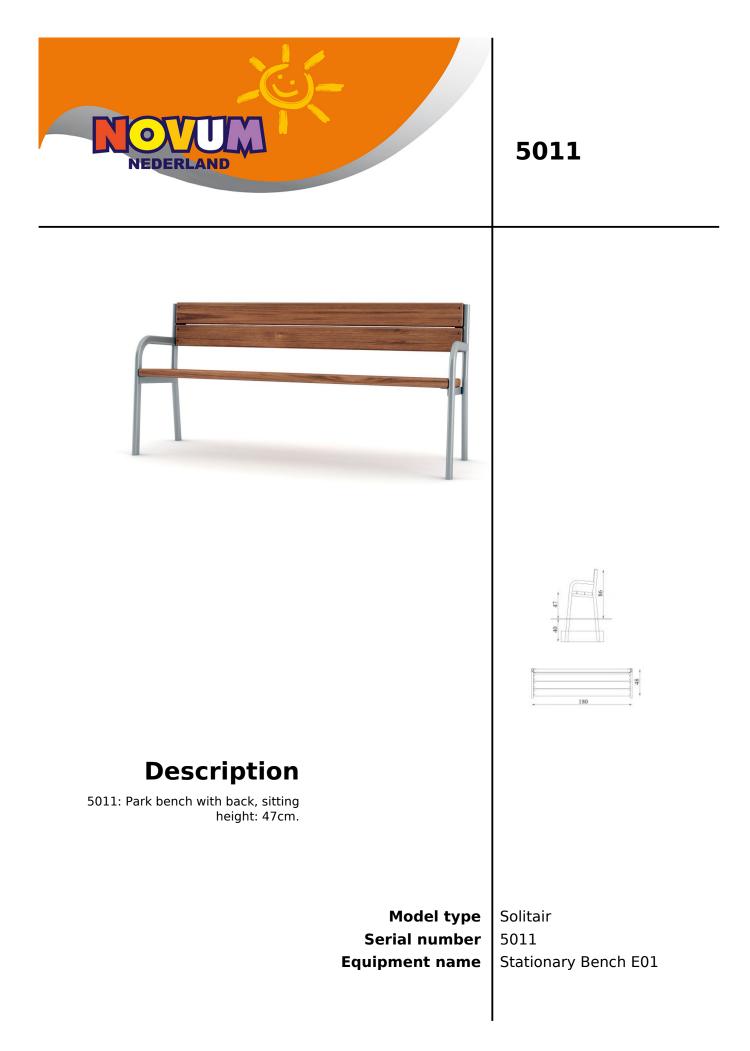

## Stationary Bench E01

| 100 C 100 C 100 |           |   | - |
|-----------------|-----------|---|---|
|                 |           | - | 1 |
|                 |           |   |   |
| - Contraction   | A COMPANY |   |   |

| Product line                           | Action Park Furniture Solitair                                                                                                                                                      |
|----------------------------------------|-------------------------------------------------------------------------------------------------------------------------------------------------------------------------------------|
| Age range                              | 0 - 99                                                                                                                                                                              |
| Unit measurements                      | 48cm x 180cm x 86cm                                                                                                                                                                 |
| Required surface area                  | 0cm x 0cm                                                                                                                                                                           |
| Impact area                            | 0m²                                                                                                                                                                                 |
| Free height of fall                    | 0cm                                                                                                                                                                                 |
| Material                               | Fastening materials (bolts etc.):<br>Stainless steel AISI 304 Steel parts:<br>Galvanized and powder coated                                                                          |
| Heaviest part                          | kg                                                                                                                                                                                  |
| Largest part                           | 0cm - 0cm                                                                                                                                                                           |
| Spare parts                            | Available                                                                                                                                                                           |
| Installation time<br>without grondwork | 1 hour(s) / 1 person(s)                                                                                                                                                             |
| Special tools                          | None                                                                                                                                                                                |
| Anchoring                              | Posts are directly 60 cm longer and<br>will be installed 60 cm under<br>ground level<br>Concrete is needed for more<br>stability. Also possible is installing<br>on concrete floor. |
| Remarks                                | no                                                                                                                                                                                  |
|                                        |                                                                                                                                                                                     |