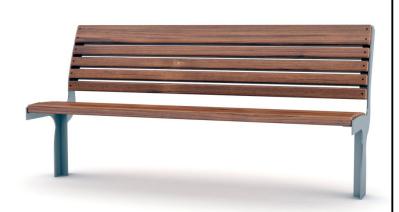

## **Description**

5024: Park bench with back, sitting height: 46cm.

Model type Serial number Equipment name Solitair 5024 Stationary Bench F01

Join the action!

## Stationary Bench F01

**Product line** 

Action Park Furniture Solitair

Age range

0 - 99

**Unit measurements** 

62cm x 183cm x 90cm

Required surface area