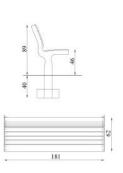

## Stationary Bench F01

**Product line** 

Action Park Furniture Solitair

Age range

0 - 99

**Unit measurements** 

62cm x 183cm x 90cm

Required surface area