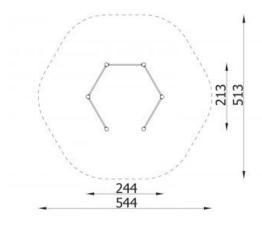

## MKP-DG001

**Product line** 

Action Public Metal Solitair

Age range

3 - 12

**Unit measurements** 

213cm x 244cm x 164cm

Required surface area

513cm x 544cm

Impact area

25m<sup>2</sup>

Free height of fall

150cm

Material

Fastening materials (bolts etc.): Stainless steel AISI 304 Steel parts: Galvanized and powder coated.

**Heaviest part** 