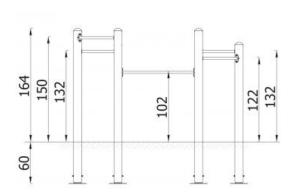

## MKP-DG001

**Product line** 

Action Public Metal Solitair

Age range

3 - 12

**Unit measurements** 

213cm x 244cm x 164cm

Required surface area

513cm x 544cm

Impact area

25m<sup>2</sup>

Free height of fall

150cm

Material

Fastening materials (bolts etc.): Stainless steel AISI 304 Steel parts: Galvanized and powder coated.

**Heaviest part** 

Included

Anchoring

Posts are directly 60 cm longer and will be installed 60 cm under ground level. Concrete is needed

for more stability.

Remarks

no