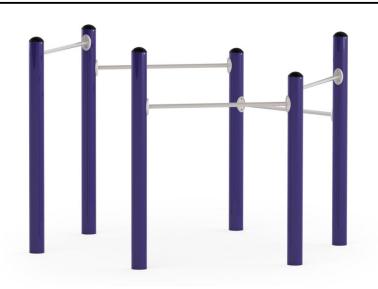

## **Description**

Action Public MKP-DG001: six corner gymnastic bars

Model type Serial number Equipment name Solitair MKP-DG001 MKP-DG001

Join the action!

## MKP-DG001

**Product line** 

Action Public Metal Solitair

Age range

3 - 12

**Unit measurements** 

213cm x 244cm x 164cm

Required surface area