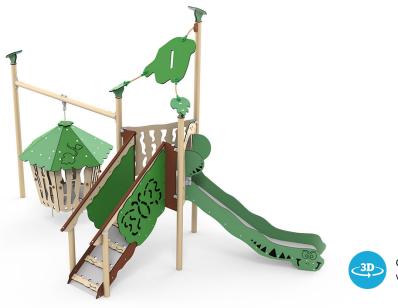

## Suri is a space-saving system

With its triangular floor, Suri is one of the more compact play systems in the Explore series. In addition to the ramp and slide, Suri has a moveable jungle hut, where children can exchange secrets and tall tales. And with all the holes, adults can keep an eye on the children without interfering.

**EX135** 

Suri

Click here to see more about the product on our website: https://www.ledonplay.com/product/ex135/

Phone:+45 7482 6565 info@ledonplay.com, www.ledonplay.com Production / Administration: Vestergade 25, DK-6510 Gram Sales / Marketing / Product Development: Nordkajen 21, DK-6000 Kolding