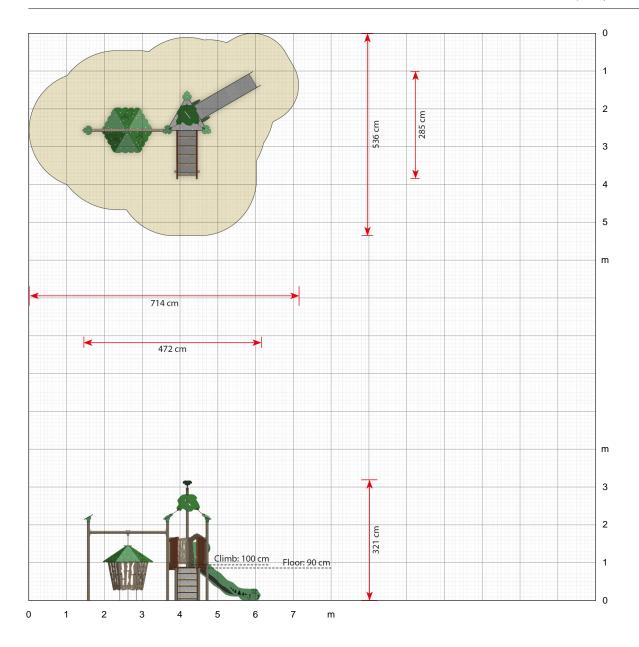

#### Specifications

Order number EX135

Product dimensions (LxWxH) 472 x 285 x 321 cm

Area requirement incl. safety distances (LxW) 714 x 536 cm

Maximum fall height 100 cm

Age recommendation From 2 years

Approximate installation time 2 persons 7 hours

Scale 1:100 (when printed in 100%)