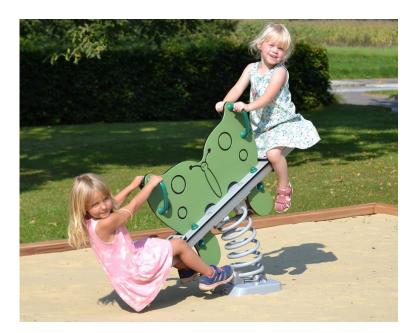

## Several children can play together on the seesaws on the savannah

The savannah in the Explore universe has several different seesaws. When children rock back and forth, they are experimenting with gravity and balance while subconsciously training their large muscle groups. It's not easy to rock alone, so having a go on a seesaw also requires using your collaborative skills. In this way, playing on the seesaw with friends is a fun and constructive activity where social and linguistic skills are put to the test. There are seesaws for two, four and more children, so daredevils will definitely enjoy themselves, whichever seesaw you choose.

### Seesaws are fun and healthy

It's fun to rock, but it's also important. Keeping a seesaw rocking exercises the whole body. It is physically healthy and is good for proprioception. Rocking back and forth also stimulates the vestibular sense, which strengthens balance and learning skills. All LEDON Explore seesaws are maintenance-free and are designed with non-slip seats. The ergonomic nylon handles minimise the risk of eye and dental injuries, while also ensuring that small fingers do not stick to the surfaces in freezing weather.