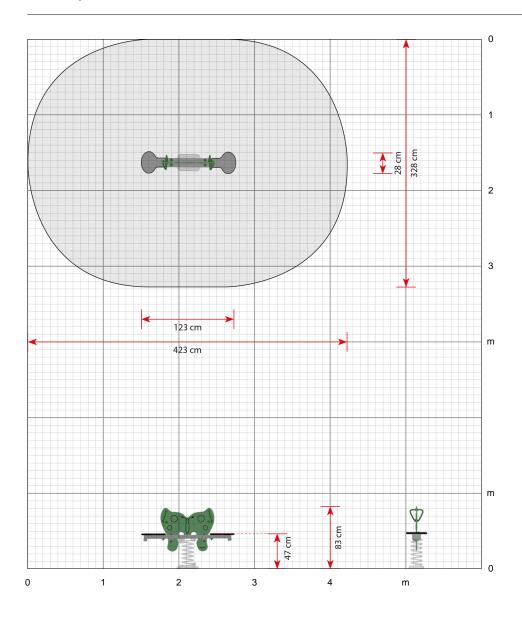

#### **Specifications**

Order number

642035G: In-ground mounting 642035C: Surface mounting

Product dimensions (LxWxH)

123 x 28 x 83 cm

Area requirement incl. safety distances (LxW)

423 x 328 cm

Maximum fall height

47 cm

Age recommendation

From 2 years

Approximate installation time

1 person 1 hour

Scale 1:50 (when printed in 100%)