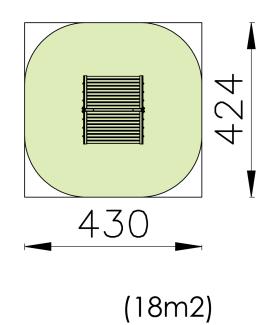

Page 1/3

2-4 PERSONS-HOURS

Technical Information

Maximum fall height< I m</th>Security zone18 m²Number of children8Concrete requiredSurface fixation available (ref. B)

| Product Sheet | *<br>*<br>*<br>*<br>Eu | roplay <sub>®</sub> |
|---------------|------------------------|---------------------|
| GOBLIN HOUSE  | S400 (A/B)             | Page 2/2            |

Security Zone

**EUROPLAY N.V.** • EEGENE 9 • 9200 OUDEGEM-DENDERMONDE (BELGIUM) T. +32 (0)52 22 66 22 • F. +32 (0)52 22 67 22 • sales@europlay.eu • **www.europlay.eu**