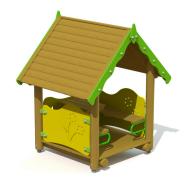

## **GOBLIN HOUSE**

S400 (A/B)

 $\odot$ 

2-8 YEARS

### Product Description

A play house for children aged 2 to 8. The house consists of a wooden floor, roof shelves with tongue and groove and 3 side panels. Inside there are 2 benches and I table. The floor and roof shelves are 22 mm thick. The side panels and front roof shelves are made out of coloured HDPE polyethylene plates. All metal parts are treated against rust en all nuts and bolts are fully covered with flower-shaped protection caps. The roundwooden larch poles with diameter 12 cm are fixed into or onto the ground using metal base supports.