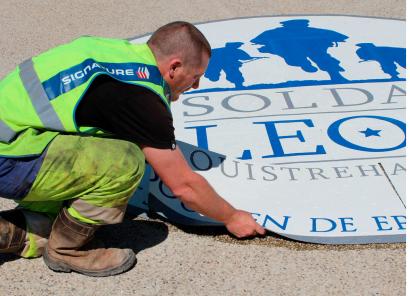

# DecoMark<sup>®</sup> is unproblematic to order and fast to apply!

## Individual DecoMark<sup>®</sup> symbols are unproblematic to obtain

DecoMark<sup>®</sup> is easily available in special and individual designs. Our modern flexible manufac-turing facilities enable us to react quickly to special requests. The experience and expertise also enables us to provide high-quality, flexible, simple-to-apply DecoMark<sup>®</sup>.

## **Fast application**

Application is fast and simple because applica-tion requires only one person, a broom and a gas burner! Sweep off the surface, apply the DecoMark<sup>®</sup> and use a gas burner to fix in place, 'fusing' the material to the road surface. It's that simple. In other words, no major traffic management or machinery is needed for the installation of DecoMark<sup>®</sup>.