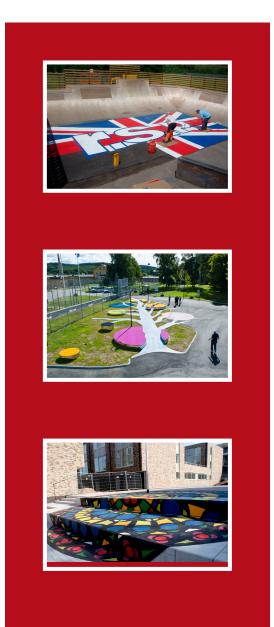

### Decorative thinking

DecoMark<sup>®</sup> gives freedom to design the public area differently, and you get the ability to brighten the environment.

## **Designing surfaces**

Take the surface into consideration when designing and planning new blocks of flats, city areas, parks and schools. Or think DecoMark<sup>®</sup> when guiding tourists around your city.

The flexibility of DecoMark<sup>®</sup> enables you to be creative with your designs.

## Make the horizontal surface beautiful

To look at dark and boring surface is not an inspiring way of living. So why not put colours at the surface and make it more special and beautiful? DecoMark<sup>®</sup> provides solutions for individual and special designs of logos, games and much more. Your imagination is the only limit!

## Colourful with high UV resistance

DecoMark<sup>®</sup> is available in a great variety of standard colours, which makes it easier to design decorative and inspiring signs and symbols. The colourful DecoMark<sup>®</sup> symbols spread happiness and inspiration to everyone. So get the DecoMark<sup>®</sup> standard colour scheme and start designing! Moreover, the composition of the thermoplastic DecoMark<sup>®</sup> marking makes the UV resistance high. Therefore, the colours stay bright and shiny for a long time.

## **Flexible and durable**

Smaller details and curving shapes are possible with flexible DecoMark<sup>®</sup>. Although DecoMark<sup>®</sup> is a thin material, it is still a durable solution when decorating the surface. This gives you years of benefit from your creative designs.