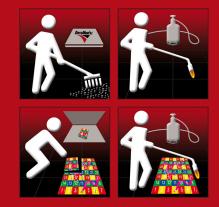

## **Fast application**

Application is fast and simple because applica-tion requires only one person, a broom and a gas burner! Sweep off the surface, apply the DecoMark<sup>®</sup> and use a gas burner to fix in place, 'fusing' the material to the road surface. It's that simple. In other words, no major traffic management or machinery is needed for the installation of DecoMark<sup>®</sup>.