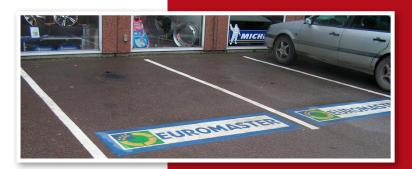

## For displaying company brands

## **Company logos or symbols**

Branding, image and service are important parameters for companies and organisations. DecoMark<sup>®</sup> offers a different approach for branding parking places and the entrance to your premises. Use your company logo or symbol to welcome guests and clients, and at the same time promote your image.

By marking with DecoMark®, the message gets across before entering the building.

Here, the company logo marks the parking spaces in a striking manner