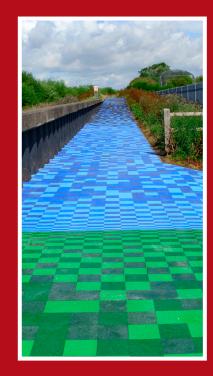

## Creative and decorative markings

## Make the horizontal surface beautiful

To look at dark and boring surface is not an inspiring way of living. So why not put colours at the surface and make it more special and beautiful? DecoMark<sup>®</sup> provides solutions for individual and special designs of logos, games and much more. Your imagination is the only limit!

## Colourful with high UV resistance

DecoMark<sup>®</sup> is available in a great variety of standard colours, which makes it easier to design decorative and inspiring signs and symbols. The colourful DecoMark<sup>®</sup> symbols spread happiness and inspiration to everyone. So get the DecoMark<sup>®</sup> standard colour scheme and start designing! Moreover, the composition of the thermoplastic DecoMark<sup>®</sup> marking makes the UV resistance high. Therefore, the colours stay bright and shiny for a long time.

## **Flexible and durable**

Smaller details and curving shapes are possible with flexible DecoMark<sup>®</sup>. Although DecoMark<sup>®</sup> is a thin material, it is still a durable solution when decorating the surface. This gives you years of benefit from your creative designs.