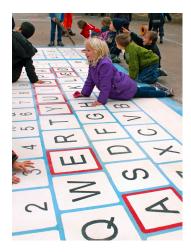

## Living playgrounds with a creatively designed surface

A fun way to learn the numbers in the school playground

## **Imaginative play**

DecoMark® is an easy option when school or municipal playgrounds need refreshing with a colourful surface. The decorative games encourage the children to be active whilst having fun.

#### Active and safe learning

The playground games can be designed with spelling and mathematical themes, providing an alternative and fun method of learning. The high friction in the DecoMark<sup>®</sup> material minimises the risk of the symbol being slippery, and the children can play safely.