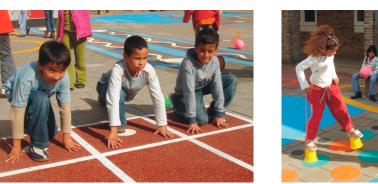

## **Imaginative play**

DecoMark® is an easy option when school or municipal playgrounds need refreshing with a colourful surface. The decorative games encourage the children to be active whilst having fun.

#### Active and safe learning

The playground games can be designed with spelling and mathematical themes, providing an alternative and fun method of learning. The high friction in the DecoMark<sup>®</sup> material minimises the risk of the symbol being slippery, and the children can play safely.

DecoMark® is perfect for games in school playgrounds and recreation grounds. Why not involve the children in the creative phase?