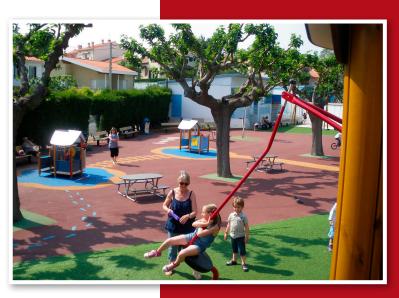

## Living playgrounds with a creatively designed surface

A fun way to learn the numbers in the school playground

## **Imaginative play**

DecoMark® is an easy option when school or municipal playgrounds need refreshing with a colourful surface. The decorative games encourage the children to be active whilst having fun.

#### Active and safe learning

The playground games can be designed with spelling and mathematical themes, providing an alternative and fun method of learning. The high friction in the DecoMark<sup>®</sup> material minimises the risk of the symbol being slippery, and the children can play safely.

DecoMark® is perfect for games in school playgrounds and recreation grounds. Why not involve the children in the creative phase?