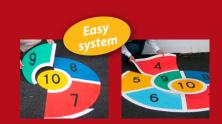

### DecoMark® Easy

Some symbols and markings are made as DecoMark<sup>®</sup> Easy, where the backside of the marking is glued with a compatible material making it convenient and easy to use. It gives easier control over the complex signs and saves application time, when laying complicated signs.

Representative:

With the Easy system, loose DecoMark<sup>®</sup> parts and different colours are physically adhered with a compatible material. The adhesive backing enables easier control over the complexities of the design and saves application time when laying complicated games.