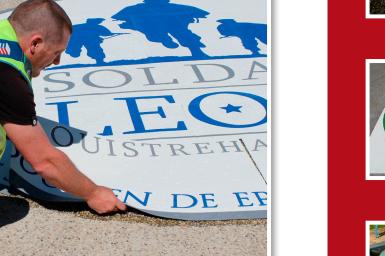

# DecoMark<sup>®</sup> is unproblematic to order and fast to apply!

## Individual DecoMark<sup>®</sup> symbols are unproblematic to obtain

DecoMark<sup>®</sup> is easily available in special and individual designs. Our modern flexible manufac-turing facilities enable us to react quickly to special requests. The experience and expertise also enables us to provide high-quality, flexible, simple-to-apply DecoMark<sup>®</sup>.

## **Fast application**

Application is fast and simple because applica-tion requires only one person, a broom and a gas burner! Sweep off the surface, apply the DecoMark<sup>®</sup> and use a gas burner to fix in place, 'fusing' the material to the road surface. It's that simple. In other words, no major traffic management or machinery is needed for the installation of DecoMark<sup>®</sup>.