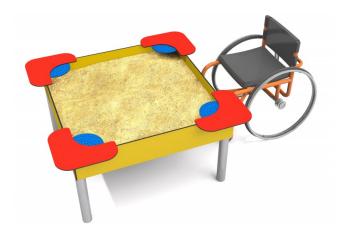

## Description

Square-shaped sandbox with useful tops for making sand pies and strainers for sand sifting. The device is also adapted for use by children in wheelchairs. At the bottom of the sandbox bowl there are attractive elements imitating fossils (shells, bones). The structure is made of powder-coated galvanized steel, resistant to weather conditions and intensive use. The sandbox housing and additional decorative elements are made of HDPE.

## **Device includes**

- Sandbox bowl made of HDPE,
- 4 corner tops for making sand pies,
- 4 strainers for sand sifting,
- 3 elements imitating fossils (shells, bones) placed at the bottom of the sandbox bowl.

## Material characteristics

- The structure is made of powder coated, galvanized steel,
- Sandbox bowl made of HDPE,
- Additional elements made of HDPE.