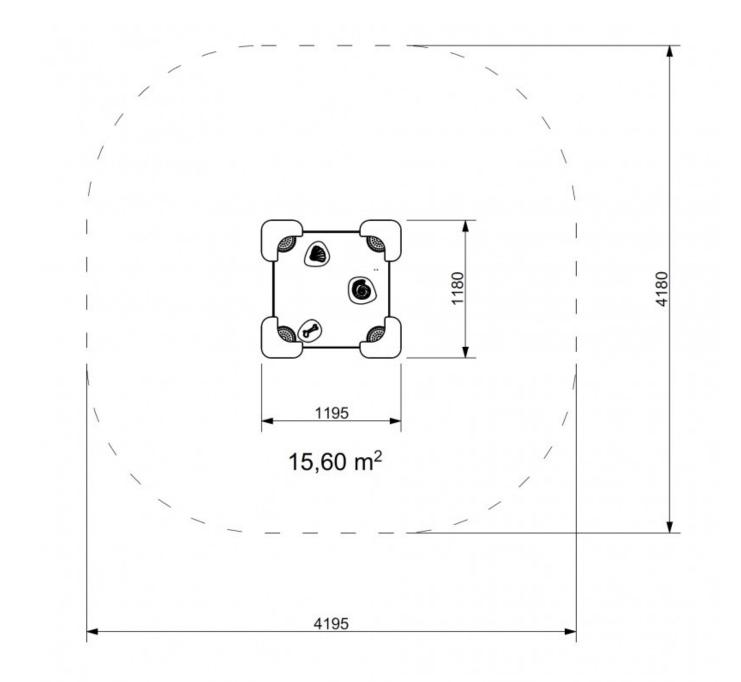

## **Technical data**

- Dimensions of device (LxWxH): 1,20 x 1,18 x 0,95 m
- Dimensions of safety zone: 4,20 x 4,18 m