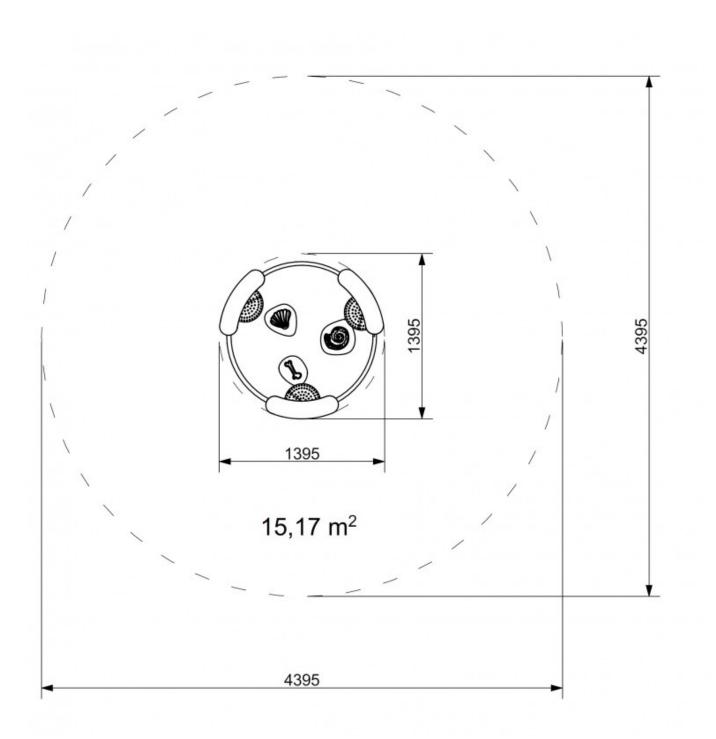

#### **Technical data**

- Dimensions of device (LxWxH): 1,40 x 1,40 x 0,95 m
- Dimensions of safety zone: 4,40 x 4,40 m