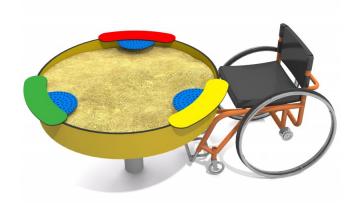

## **Description**

Round-shaped sandbox with useful tops for making sand pies and strainers for sand sifting. The device is also adapted for use by children in wheelchairs. At the bottom of the sandbox bowl there are attractive elements imitating fossils (shells, bones). The structure is made of powder-coated galvanized steel, resistant to weather conditions and intensive use. The sandbox housing and additional decorative elements are made of HDPE.

#### **Device includes**

- Sandbox bowl made of HDPE,
- 3 tops for making sand pies,
- 3 strainers for sand sifting,
- 3 elements imitating fossils (shells, bones) placed at the bottom of the sandbox bowl.