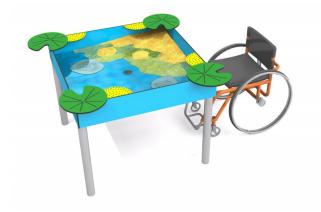

# Description

Sensory sandbox designed for creative play with sand and water, adapted for use by children in wheelchairs. Square-shaped sandbox is equipped with useful tops (leafs) for making sand cakes and sieves for pouring sand. At the bottom of the sandbox there are attractive elements imitating fossils, like shells or bones. Water outlet installed in the middle of sandbox makes it easier to clean the device after playing. The structure is made of powder coated galvanized steel, resistant to weather conditions and intensive use. Side walls and additional decorative elements are made of HDPE plate.

### **Device includes**

- 1 sandbox bowl made of HDPE,
- 4 corner tops (leaves) for making sand cakes,
- 4 sieves for pouring sand,
- 3 elements imitating fossils (shells, bones) placed at the bottom of the sandbox bowl,
- 1 water outlet.