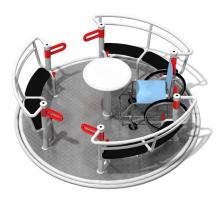

## **Description**

The carousel enables simultaneous use by three people in wheelchairs and six people sitting on benches. The carousel is equipped with the **four-elements Safety System INTEGRADO**.

- 1 When the gates are opened the roundabout is immobilized. Rotation is only possible if all gates are closed.
- **2** The centrifugal brake prevents the roundabout from rotating too quickly.
- **3** Turning the handle allows to open the gate.
- **4** Opening the gate while the roundabout rotates causes the device to slow down and stop.

Each person inside roundabout can move or stop it using a round circle in the middle of the roundabout. Yugo 3 is equipped with three gates. A special protection system is mounted inside carousel to provide the most secure way to use the product. The carousel won't start with open gates. It is possible to move the carousel once all gates are closed. It is possible to open gates by the person stay inside, by using one of the red handles which are located next to gates. Centrifugal break system is mounted inside the roundabout. It protects roundabouts against moving too fast.

## Playground device consists of

- 1x rotating platform
- 1x middle circle which moving the roundabout
- 3x double seats with the backrests
- 3x places for wheelchair users
- 3x gates
- 1x integrated mechanism systems inside device: centrifugal brake system, drum braking system, gate lock system and locking system for carousel rotation in the case of non-closed gates.