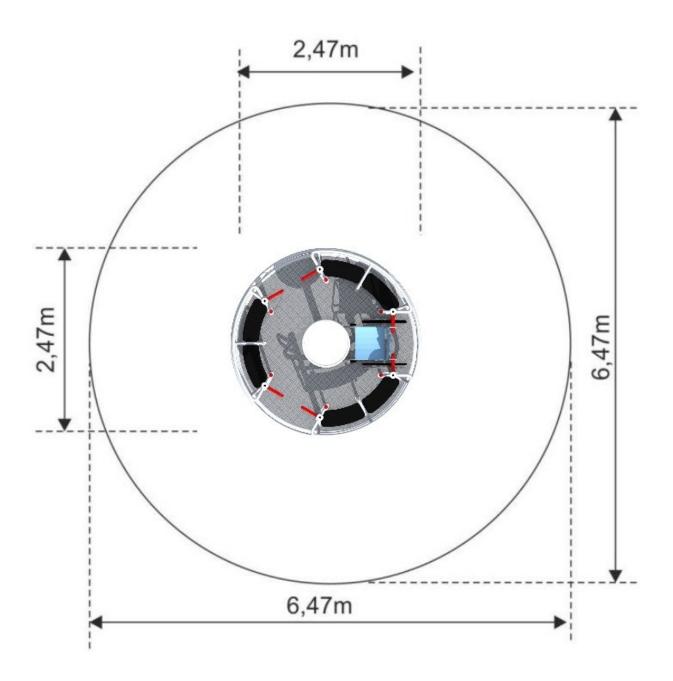

## **Product details**

- Dimensions: 2,47 x 2,47 x 0,79m

- Safety area: 6,47 x 6,47m - Free fall height: 1,00 m

- Certificate confirming compatibility with norm EN 1176

All images are for illustration purpose only and may vary from the actual product.