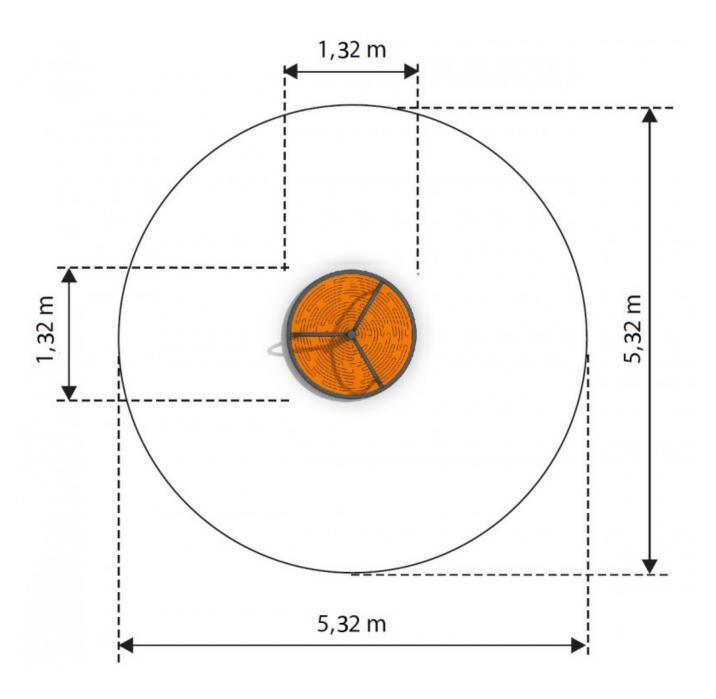

#### **Product details**

• Dimensions: (LxWxH): 1,32 x 1,32 x 0,85 m

Safety zone: 5,32 x 5,32 mFree fall height: 1,0 m

• Certificate in accordance to EN 1176-1, 1176-5 safety norm