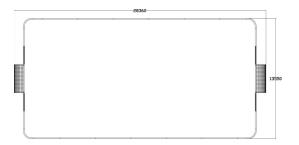

| Product length, mm      | 28360                          |
|-------------------------|--------------------------------|
| Product width, mm       | 13550                          |
| Product height, mm      | 3000                           |
| Height required, mm     | 3000                           |
| Safety info             | EN 15312 (EN 1176) TÜV         |
| Foundation options      | deep_mounting surface_mounting |
| Colour of walls and HPL | 6666666                        |